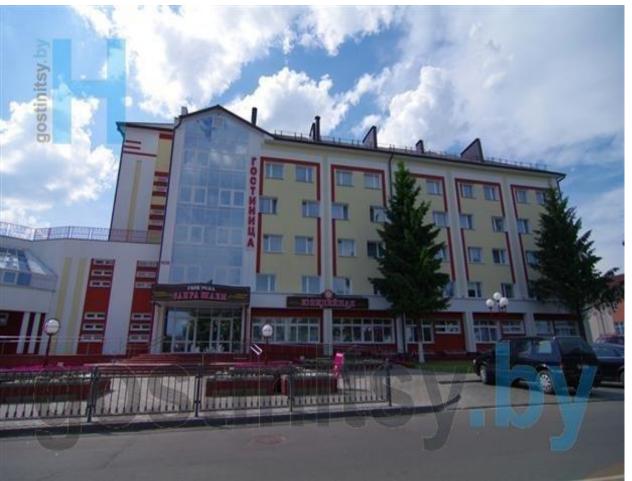

### Brest region Installation № 63

- Stadium: football field (the main 100m x 70m synthetic coating);
- ► Football field (extra 110m x 70m); football field (extra 80m x 60m);
- ► Run (track and field) track 400 m (8 lanes, rubber coating);

#### Hotel

There are 46 senior suites, rooms for invalids and presidential suite. Hotel and its rooms are modernly equipped and there are all necessary facilities for barrier-free environment. Hotel prices are available to all. Service is at the highest level.