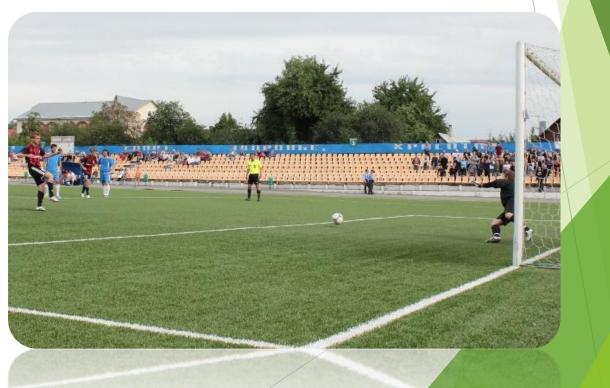

### Brest region Installation № 63

- Stadium: football field (the main 100m x 70m synthetic coating);
- ► Football field (extra 110m x 70m); football field (extra 80m x 60m);
- ► Run (track and field) track 400 m (8 lanes, rubber coating);

### Brest region Installation № 65

Football field has a synthetic coating, it's equipped with a sprinkle system, there is an electronic display. Field size - 105×68 m.

- There are 2 saunas, children's swimming pool and a cafeteria on the 1<sup>st</sup> floor. Both saunas have cascade showers.
- There is a well equipped gym on the 2d floor. There are several press machines of one type.
- The main swimming pool has 6 swim lanes. Width 16 m, length 25 m, depth
   2,5 m.