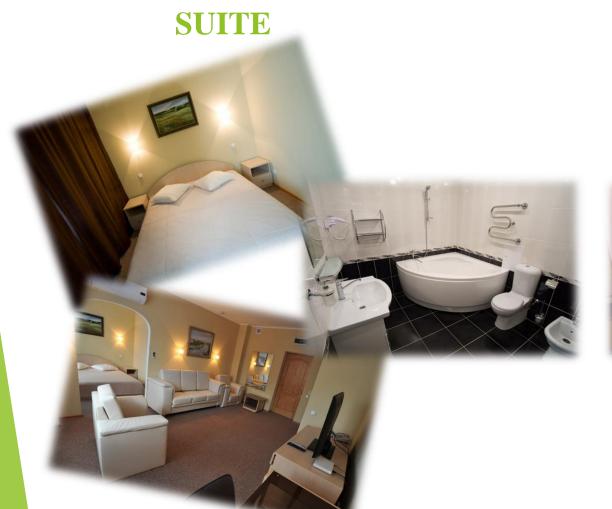

#### Hotel

There are 46 senior suites, rooms for invalids and presidential suite. Hotel and its rooms are modernly equipped and there are all necessary facilities for barrier-free environment. Hotel prices are available to all. Service is at the highest level.