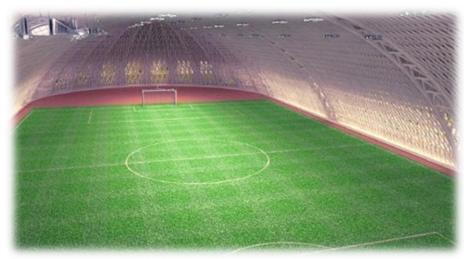

### Brest region Installation № 65

Football field has a synthetic coating, it's equipped with a sprinkle system, there is an electronic display. Field size - 105×68 m.

- There are 2 saunas, children's swimming pool and a cafeteria on the 1<sup>st</sup> floor. Both saunas have cascade showers.
- There is a well equipped gym on the 2d floor. There are several press machines of one type.
- The main swimming pool has 6 swim lanes. Width 16 m, length 25 m, depth
   2,5 m.