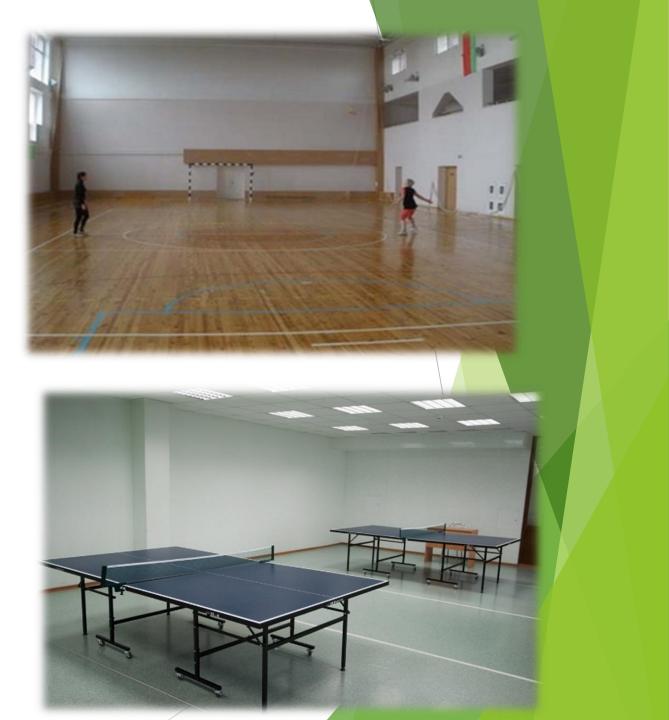

fect for competitions in field hockey of the highest level.





### **Hotel**

Number of rooms - 16, number of seats - 44. accommodation (1-3 people) with conveniences, block system (2+2, 4+2 with shared block facilities)







There is a café-bar in the hotel (4 meals per day) with a comfortable ball-room, a hairdressing saloon, a solarium, a sauna, billiards, a health club, a tourism office.





Hotel accommodation (1-3 people in a room), block system (2+2, 2+2+2, 1+1+1, 3+4) with shared block facilities





# There is a café for 50 seats in the hotel at your disposal.

4 meals per day.



# Gomel region Installation №80

Football field with synthetic coating Size: 110 x 70 m



Swimming pool Size: 25 x 8,5 m (3 swim lanes)





Sports hall for team sports (36x18 m)

Ping-pong room



#### Sauna with jacuzzi (Temperature: +120°C)





**Cedar barrel** 



### Accommodation in hotel

There are 71 seats – 40 rooms in the hotel 1-3-seat accommodation



## 4 meals per day (cafeteria)



# Mogilev region Installation №110

Standard football field 100\*90 with synthetic coating





- > sports hall
  - **gym**
  - sauna







#### Accommodation + meals: hotel

- ▶ 52 comfortable rooms (73 seats)
- All rooms are furnished and are equipped with a phone, a multichannel digital TV ZALA, a fridge, a shower.
- There are a parking, a conference-hall, a hairdressing saloon, billiards, a sauna, a locker room, a free Internet (Wi-Fi) at your disposal.
- Cafeteria (4 meals per day)







# Accommodation in a hotel-type dormitory (block 2+2, shared block facilities)





### Vitebsk