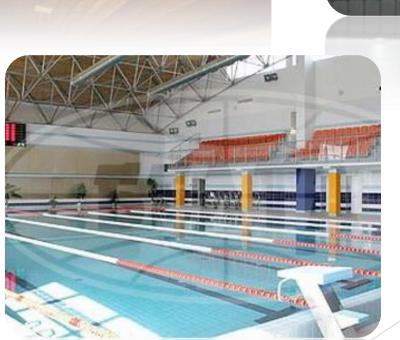

# 4 meals per day





### Minsk region Installation №114

Football field (size -105 x 70,2 m), area - 0,74 ha with natural grass coating.





#### **MEALS AND ACCOMMODATION FOR ATHLETES**

4 meals per day







Accommodation: 1-3-seat rooms.

### Brest region Object №. 67

► Football field with artificial turf 90x60



#### **►** Additionally:

treadmills 6x330 meters
a 25 metre swimming pool
games room 18x36 meters
outdoor play areas
with artificial turf
(basketball, volleyball, tennis, mini-football)









#### Accommodation - hotel

- ▶ 1-2-3 person in room with private facilities
- 4 meals a day (walking distance)





## Brest region Object №70

▶ 105h68 football field with artificial turf



#### **Additionally:**

the 25 metre pool games room planar platform hockey pitch











#### Accommodation - hotel

- ▶ 1-2-3 person in room with private facilities
- 4 meals a day in cafes (walking distance)





#### Accommodation - hotel

- ▶ 1-2 person in room with private facilities
- ▶ 4 meals a day in cafes (9 km from ice, transfer)





## Brest region Object № 45 Football field 100 x 75 turf





#### Ice arena, gym, fitness



Wrestling hall – 12,2\*32,9 sq. m (402 sq. m.)



Games room



### Pool: 5 lanes; pool depth of 160 cm



On the ground floor is a gym - total area 160 m<sup>2</sup>, dressing room (male, female); showers (6 cabin); the toilet (one by one) in each compartment. On the second floor you will find coaching, medical office, storage room for inventory. The total construction area 1,500 m<sup>2</sup>

#### Accommodation: hotel

- ► One hotel i