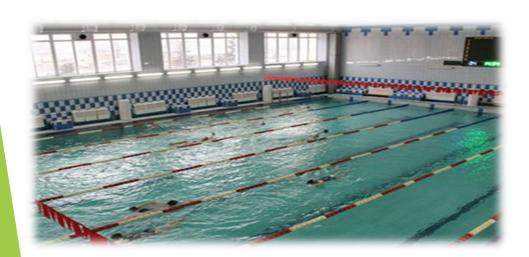

# Football

### Brest region Installation № 63

- Stadium: football field (the main 100m x 70m synthetic coating);
- ► Football field (extra 110m x 70m); football field (extra 80m x 60m);
- ► Run (track and field) track 400 m (8 lanes, rubber coating);



#### GAMBLING HALL: 30X 18 M



SWIMMING POOL: 25 X 16,5 M



GYM



## 4 meals per day



#### 2-3-seat accommodation in hotel

FREE WI-FI IN ROOMS

- CATVLOCKER ROOM
  - SAFE BOX







#### Meals: restaurant

➤ You can eat in a restaurant that is situated on the 1<sup>st</sup> floor of the hotel. There is an ordered menu. The menu and traditionally high quality of dishes will leave you with positive memories about delicious and refined Belarus sian cuisine.





### Brest region Installation № 65



Football field has a synthetic coating, it's equipped with a sprinkle system, there is an electronic display. Field size - 105×68 m.

- There are 2 saunas, children's swimming pool and a cafeteria on the 1<sup>st</sup> floor. Both saunas have cascade showers.
- There is a well equipped gym on the 2d floor. There are several press machines of one type