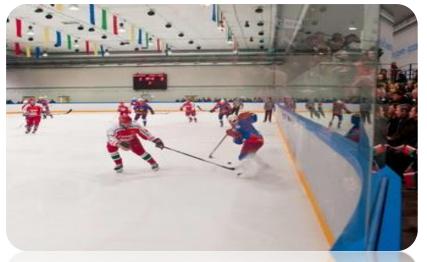

#### Ice arena, gym, fitness

Wrestling hall – 12,2\*32,9 sq. m (402 sq. m.)

Games room