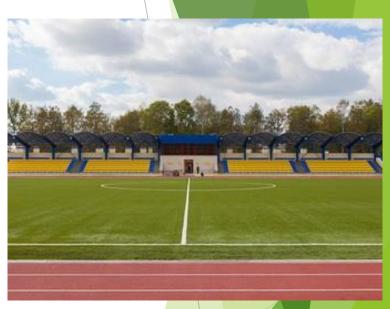

### Brest region Installation № 63

- Stadium: football field (the main 100m x 70m synthetic coating);
- ► Football field (extra 110m x 70m); football field (extra 80m x 60m);
- ► Run (track and field) track 400 m (8 lanes, rubber coating);