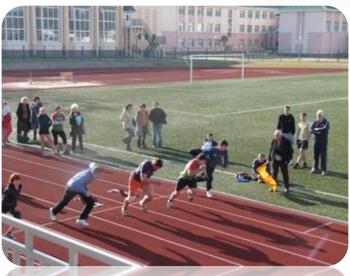

### Brest region Installation № 63

- Stadium: football field (the main 100m x 70m synthetic coating);
- ► Football field (extra 110m x 70m); football field (extra 80m x 60m);
- ► Run (track and field) track 400 m (8 lanes, rubber coating);