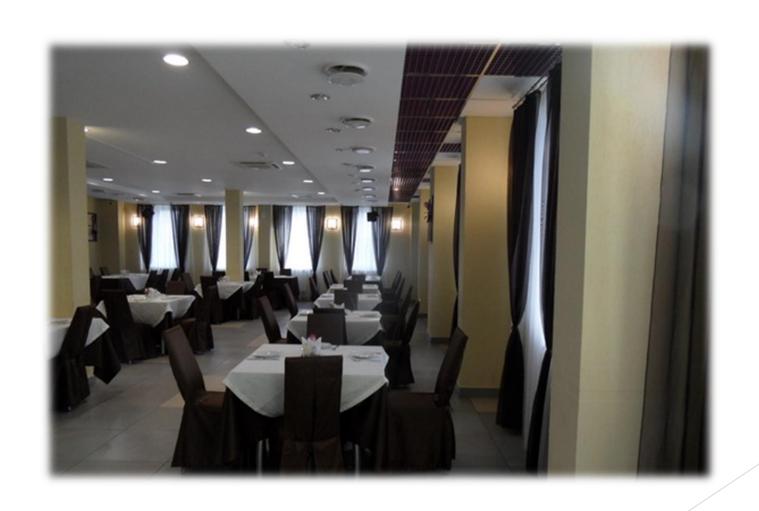

#### Meals: restaurant

➤ You can eat in a restaurant that is situated on the 1<sup>st</sup> floor of the hotel. There is an ordered menu. The menu and traditionally high quality of dishes will leave you with positive memories about delicious and refined Belarus sian cuisine.