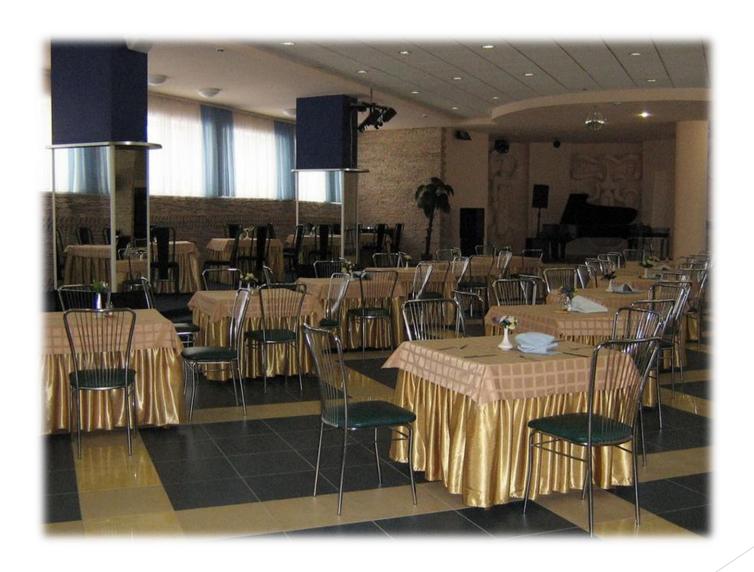

#### Meals: restaurant

➤ You can eat in a restaurant that is situated on the 1<sup>st</sup> floor of the hotel. There is an ordered menu. The menu and traditionally high quality of dishes will leave you with positive memories about delicious and refined Belarus sian cuisine.