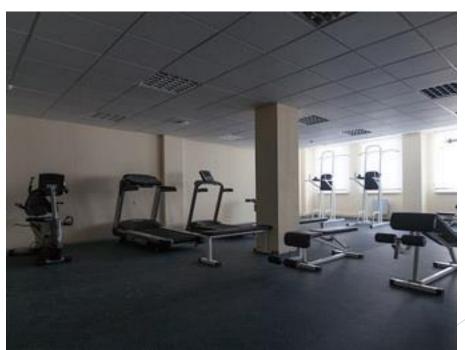

# Mogilev region Installation №110

Standard football field 100\*90 with synthetic coating

- > sports hall
  - **gym**
  - sauna