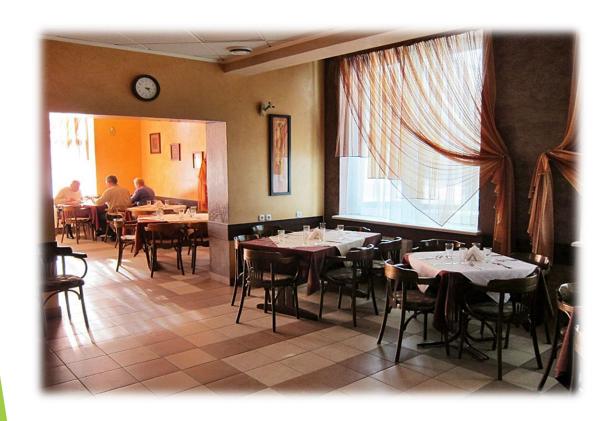

#### Meals: restaurant

➤ You can eat in a restaurant that is situated on the 1<sup>st</sup> floor of the hotel. There is an ordered menu. The menu and traditionally high quality of dishes will leave you with positive memories about delicious and refined Belarus sian cuisine.