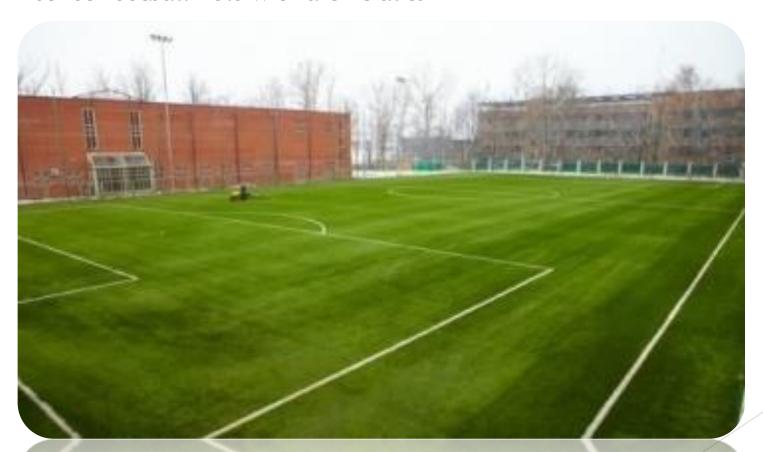

### Brest region Installation № 63

- Stadium: football field (the main 100m x 70m synthetic coating);
- ► Football field (extra 110m x 70m); football field (extra 80m x 60m);
- ► Run (track and field) track 400 m (8 lanes, rubber coating);