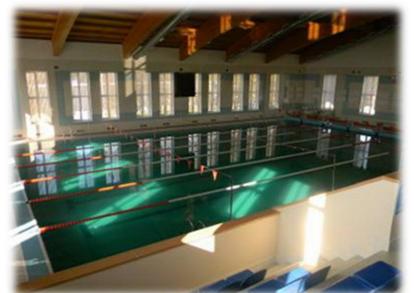

#### GAMBLING HALL: 30X 18 M

SWIMMING POOL: 25 X 16,5 M

GYM

### Brest region Installation № 65

Football field has a synthetic coating, it's equipped with a sprinkle system, there is an electronic display. Field size - 105×68 m.

- There are 2 saunas, children's swimming pool and a cafeteria on the 1<sup>st</sup> floor. Both saunas have cascade showers.
- There is a well equipped gym on the 2d floor. There are several press machines of one type.
- The main swimming pool has 6 swim lanes. Width 16 m, length 25 m, depth
   2,5 m.