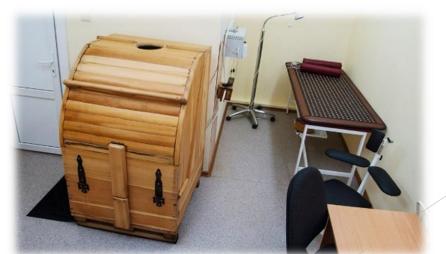

otel**

Number of rooms - 16, number of seats - 44. accommodation (1-3 people) with conveniences, block system (2+2, 4+2 with shared block facilities)







There is a café-bar in the hotel (4 meals per day) with a comfortable ball-room, a hairdressing saloon, a solarium, a sauna, billiards, a health club, a tourism office.





Hotel accommodation (1-3 people in a room), block system (2+2, 2+2+2, 1+1+1, 3+4) with shared block facilities





# There is a café for 50 seats in the hotel at your disposal.

4 meals per day.



# Gomel region Installation №80

Football field with synthetic coating Size: 110 x 70 m



Swimming pool Size: 25 x 8,5 m (3 swim lanes)





Sports hall for team sports (36x18 m)

Ping-pong room



#### Sauna with jacuzzi (Temperature: +120°C)





**Cedar barrel** 



### Accommodation in hotel

There are 71 seats – 40 rooms in the hotel 1-3-seat accommodation



## 4 meals per day (cafeteria)



# Mogilev region Installation №110

Standard football field 100\*90 with synthetic coating





- > sports hall
  - **gym**
  - sauna







#### Accommodation + meals: hotel

- ▶ 52 comfortable rooms (73 seats)
- All rooms are furnished and are equipped with a phone, a multichannel digital TV ZALA, a fridge, a shower.
- There are a parking, a conference-hall, a hairdressing saloon, billiards, a sauna, a locker room, a free Internet (Wi-Fi) at your disposal.
- Cafeteria (4 meals per day)







# Accommodation in a hotel-type dormitory (block 2+2, shared block facilities)





### Vitebsk region Installation №10

Standard football field with synthetic coating