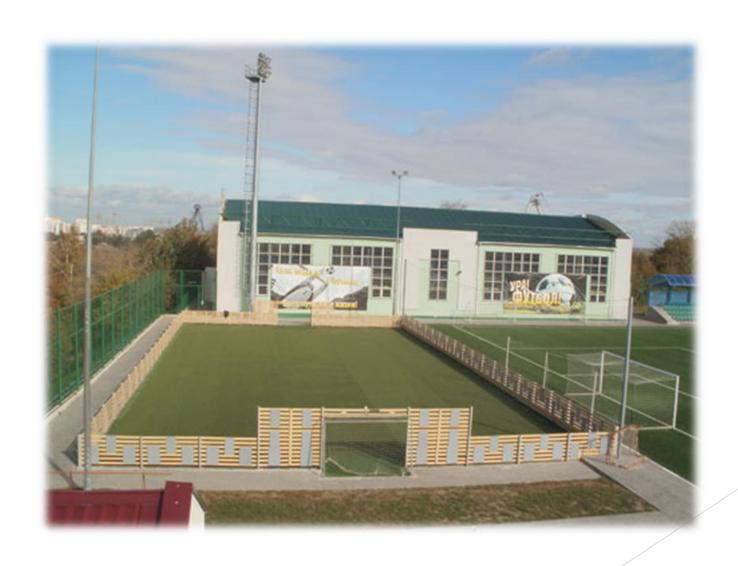

### Brest region Installation № 63

- Stadium: football field (the main 100m x 70m synthetic coating);
- ► Football field (extra 110m x 70m); football field (extra 80m x 60m);
- ► Run (track and field) track 400 m (8 lanes, rubber coating);