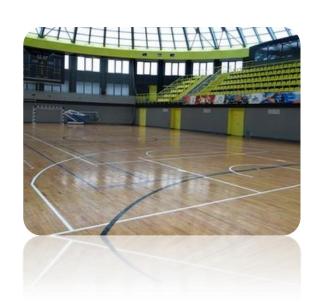

- choreography room (linoleum)
- sauna
- mini-football field (20x40m), basketball, volleyball, tennis and badminton courts (standard sizes, synthetic coating)
- ▶ football field (100x68m). 2 sports halls (strip flooring) (36x24m, 15x12m)
- 2 sports halls, 15\*12 m