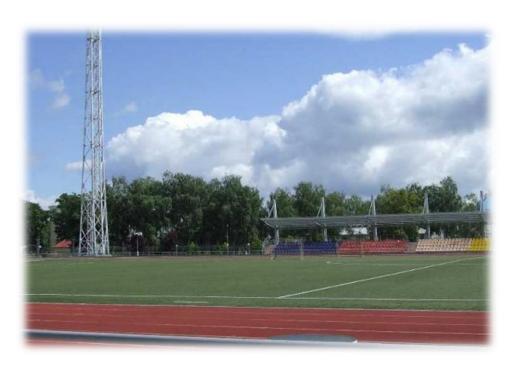

### Brest region Installation № 63

- Stadium: football field (the main 100m x 70m synthetic coating);
- ► Football field (extra 110m x 70m); football field (extra 80m x 60m);
- ► Run (track and field) track 400 m (8 lanes, rubber coating);

### Vitebsk region Installation №10

Standard football field with synthetic coating
The field is situated in 9 km from the place of accommodation