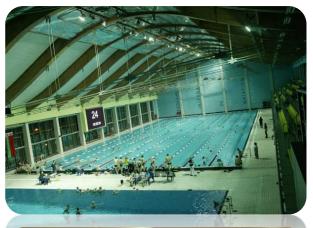

### Pool: 5 lanes; pool depth of 160 cm

On the ground floor is a gym - total area 160 m<sup>2</sup>, dressing room (male, female); showers (6 cabin); the toilet (one by one) in each compartment. On the second floor you will find coaching, medical office, storage room for inventory. The total construction area 1,500 m<sup>2</sup>