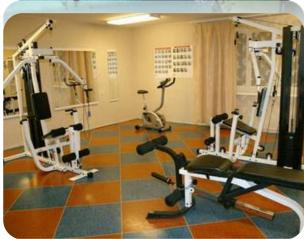

vate facilities)







#### 4-meals cafe (walking distance)



Extras: gym, dance room, a planar pad, large (40x20) and small (28x18) halls, swimming pool 50 m, a hockey court, roller-ski track length 2500 m coating asphalt, rowing boats, water Park.





# Object 73 Brest region





## Arena 100x50 with artificial turf, field turf 110x60)



#### **Accommodation:**

- hostel (2+2 blocks, conveniences on the block) and 4 meals a day cafe (walking distance)
- (1-2-3 person in room with private facilities) and 4 meals a day cafe (walking distance)











Additionally, a universal sports hall (40x20M), 3 gyms (36x18, 30x18, 26x15), halls of martial arts, gyms, a rowing club, open standard courts for basketball, tennis, volleyball, swimming pool 50 m, medico-biological examination.









## Object 138 Gomel region



## 108х67м football field with artificial turf, 105х65 with natural coverage.



#### Accommodation in 2-bedded rooms with private facilities









#### Food 4 times a day



### Object 139 Grodno region



#### 110x72 arena with artificial turf.







## Field for mini-football 40x20 with artificial turf.





# Object 140 the city of Minsk



Synthetic football pitch.
Bleachers with a
capacity of 830 people.





## Accommodation in 3-bedded Dorm. Conveniences on the block.











#### **Dining room**







Café
200 meters from the stadium.



## LLC Sport Unity 220053 Republic of Belarus, Minsk Mikolayevskaya st. 9, room 5

Postal address: 220093, Minsk, D. Serdich st., 86-8

velcom: +375 29 1741400, mts: +375 29 5679319

fax: +375 17 2025886