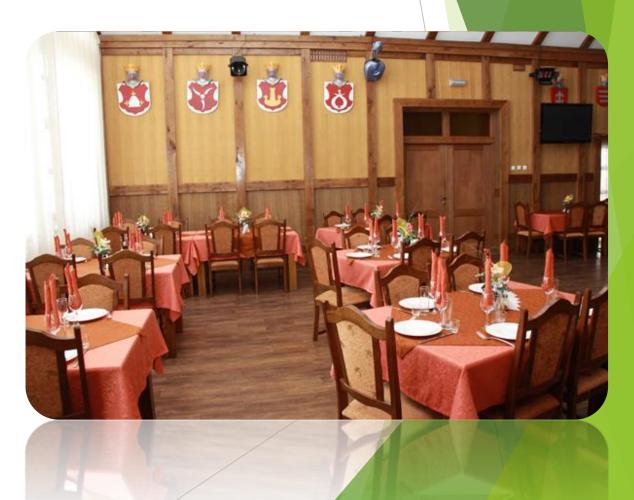

#### Meals: restaurant

➤ You can eat in a restaurant that is situated on the 1<sup>st</sup> floor of the hotel. There is an ordered menu. The menu and traditionally high quality of dishes will leave you with positive memories about delicious and refined Belarus sian cuisine.