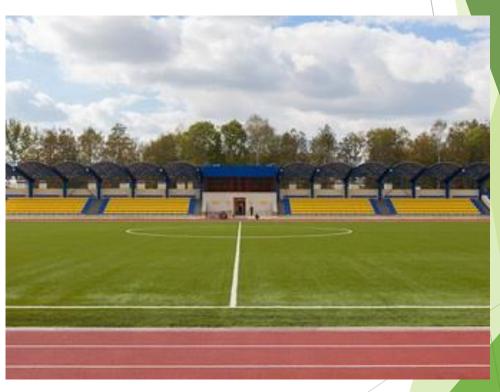

### Brest region Installation № 63

- Stadium: football field (the main 100m x 70m synthetic coating);
- ► Football field (extra 110m x 70m); football field (extra 80m x 60m);
- ► Run (track and field) track 400 m (8 lanes, rubber coating);