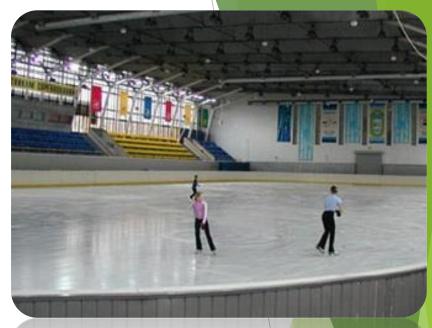

#### Ice arena, gym, fitness

Wrestling hall – 12,2\*32,9 sq. m (402 sq. m.)

Games room