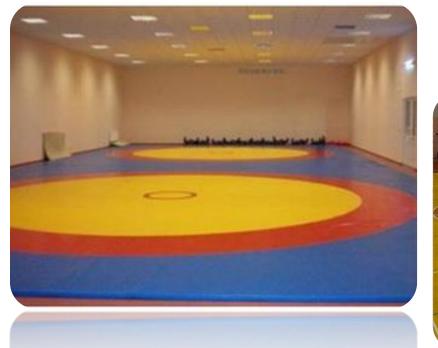

#### Ice arena, gym, fitness

Wrestling hall – 12,2\*32,9 sq. m (402 sq. m.)

Games room