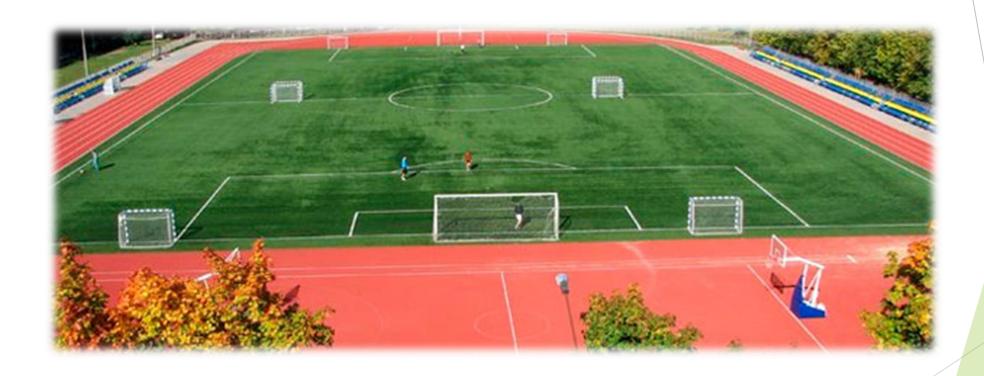

### Minsk region Installation №114

Football field (size -105 x 70,2 m), area - 0,74 ha with natural grass coating.