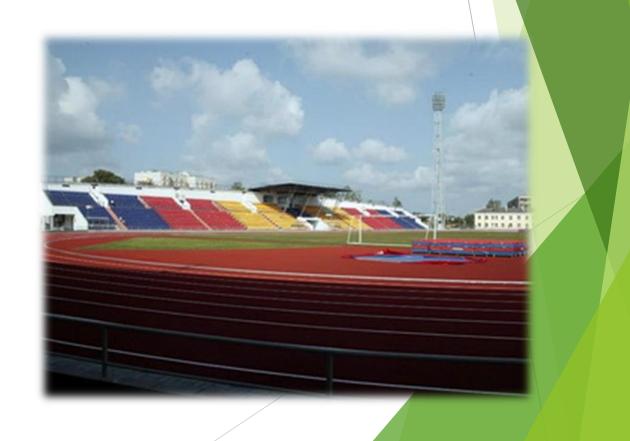

### Minsk region Installation №114

Football field (size -105 x 70,2 m), area - 0,74 ha with natural grass coating.

## Brest region Object №70

▶ 105h68 football field with artificial turf

## Brest region Object № 45 Football field 100 x 75 turf