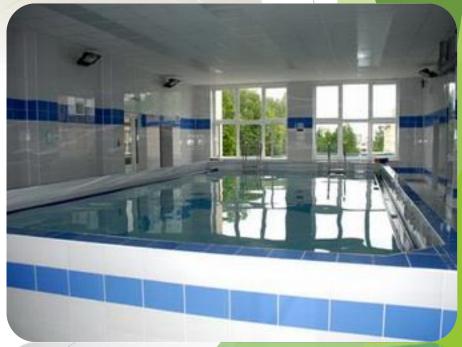

lock facilities)





### Vitebsk region Installation №10

Standard football field with synthetic coating
The field is situated in 9 km from the place of accommodation



# Sports halls Outdoor courts





# Accommodation: 2-3-seat block-type rooms (shared block facilities)







# 4 meals per day





### Minsk region Installation №114

Football field (size -105 x 70,2 m), area - 0,74 ha with natural grass coating.





#### **MEALS AND ACCOMMODATION FOR ATHLETES**

4 meals per day







Accommodation: 1-3-seat rooms.

### Brest region Object №. 67

► Football field with artificial turf 90x60



#### **►** Additionally:

treadmills 6x330 meters
a 25 metre swimming pool
games room 18x36 meters
outdoor play areas
with artificial turf
(basketball, volleyball, tennis, mini-football)









#### Accommodation - hotel

- ▶ 1-2-3 person in room with private facilities
- 4 meals a day (walking distance)





## Brest region Object №70

▶ 105h68 football field with artificial turf



#### **Additionally:**

the 25 metre pool games room planar platform hockey pitch











#### Accommodation - hotel

- ▶ 1-2-3 person in room with private facilities
- 4 meals a day in cafes (walking distance)





#### Accommodation - hotel

- ▶ 1-2 person in room with private facilities
- ▶ 4 meals a day in cafes (9 km from ice, transfer)





## Brest region Object № 45 Football field 100 x 75 turf





#### Ice arena, gym, fitness



Wrestling hall – 12,2\*32,9 sq. m (402 sq. m.)



Games room



### Pool: 5 lanes; pool depth of 160 cm



On the ground floor is a gym - total area 160 m<sup>