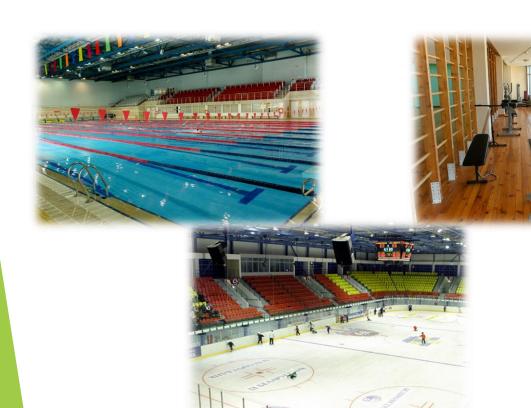

#### GAMBLING HALL: 30X 18 M

SWIMMING POOL: 25 X 16,5 M

GYM

### Brest region Installation № 65

Football field has a synthetic coating, it's equipped with a sprinkle system, there is an electronic display. Field size - 105×68 m.

- There are 2 saunas, children's swimming pool and a cafeteria on the 1<sup>st</sup> floor. Both saunas have cascade showers.
- There is a well equipped gym on the 2d floor. There are several press machines of one type.
- The main swimming pool has 6 swim lanes. Width 16 m, length 25 m, depth
   2,5 m.