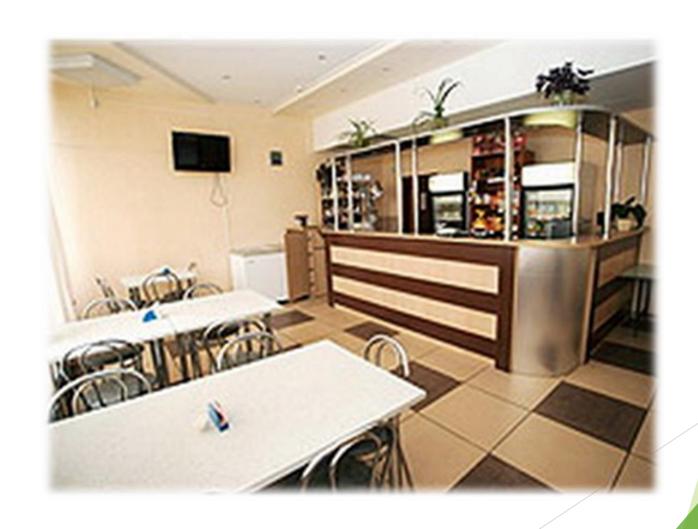

#### Meals: restaurant

➤ You can eat in a restaurant that is situated on the 1<sup>st</sup> floor of the hotel. There is an ordered menu. The menu and traditionally high quality of dishes will leave you with positive memories about delicious and refined Belarus sian cuisine.