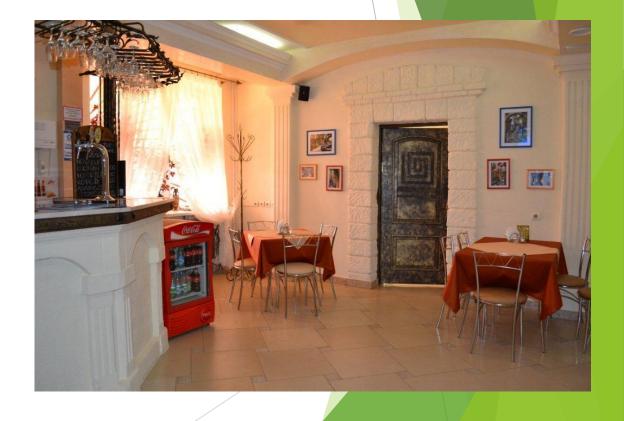

#### Meals: restaurant

➤ You can eat in a restaurant that is situated on the 1<sup>st</sup> floor of the hotel. There is an ordered menu. The menu and traditionally high quality of dishes will leave you with positive memories about delicious and refined Belarus sian cuisine.