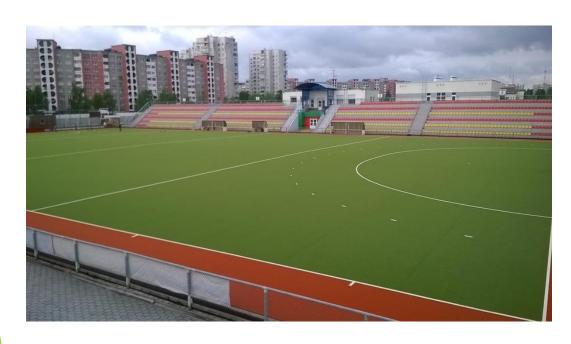

#### Stadium

Nowadays this stadium represent a modern sport venue of European class with two synthetic fields of high quality intended for field hockey, with automatic watering system, the building of Olympic reserve team sports center, with spectator stands (2000 seats). At the request of EHF this stadium meets standards and is perfect for competitions in field hockey of the highest level.