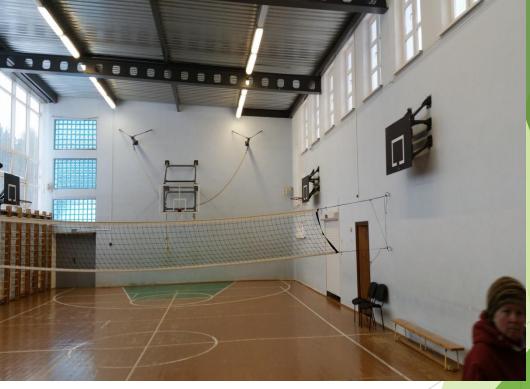

## 4 meals per day (cafeteria)



# Mogilev region Installation №110

Standard football field 100\*90 with synthetic coating





- > sports hall
  - **gym**
  - sauna







#### Accommodation + meals: hotel

- ▶ 52 comfortable rooms (73 seats)
- All rooms are furnished and are equipped with a phone, a multichannel digital TV ZALA, a fridge, a shower.
- There are a parking, a conference-hall, a hairdressing saloon, billiards, a sauna, a locker room, a free Internet (Wi-Fi) at your disposal.
- Cafeteria (4 meals per day)







# Accommodation in a hotel-type dormitory (block 2+2, shared block facilities)





### Vitebsk region Installation №10

Standard football field with synthetic coating
The field is situated in 9 km from the place of accommodation



# Sports halls Outdoor courts





# Accommodation: 2-3-seat block-type rooms (shared block facilities)







# 4 meals per day





### Minsk region Installation №114

Football field (size -105 x 70,2 m), area - 0,74 ha with natural grass coating.





#### **MEALS AND ACCOMMODATION FOR ATHLETES**

4 meals per day







Accommodation: 1-3-seat rooms.

### Brest region Object №. 67

► Football field with artificial turf 90x60



#### **►** Additionally:

treadmills 6x330 meters
a 25 metre swimming pool
games room 18x36 meters
outdoor play areas
with artificial turf
(basketball, volleyball, tennis, mini-football)









#### Accommodation - hotel

- ▶ 1-2-3 person in room with private facilities
- 4 meals a day (walking distance)





## Brest region Object №70

▶ 105h68 football field with artificial turf



#### **Ad