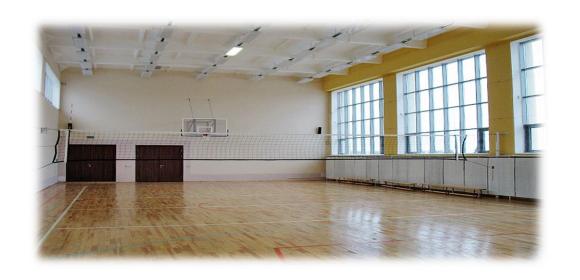

- choreography room (linoleum)
- sauna
- mini-football field (20x40m), basketball, volleyball, tennis and badminton courts (standard sizes, synthetic coating)
- ▶ football field (100x68m). 2 sports halls (strip flooring) (36x24m, 15x12m)
- 2 sports halls, 15\*12 m