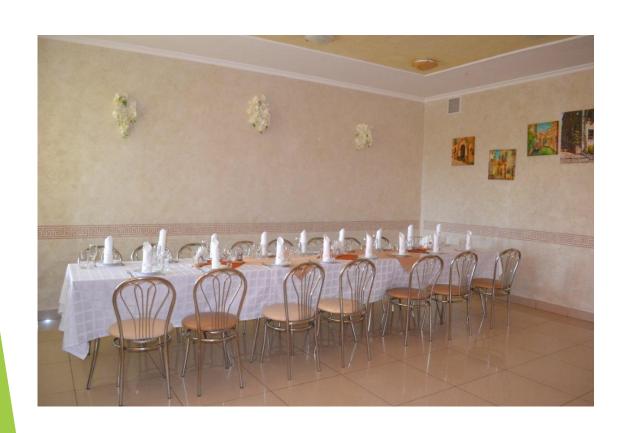

#### Meals: restaurant

➤ You can eat in a restaurant that is situated on the 1<sup>st</sup> floor of the hotel. There is an ordered menu. The menu and traditionally high quality of dishes will leave you with positive memories about delicious and refined Belarus sian cuisine.