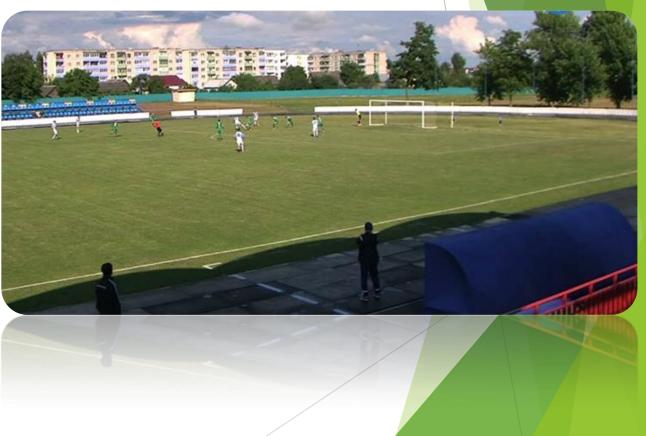

### Brest region Installation № 63

- Stadium: football field (the main 100m x 70m synthetic coating);
- ► Football field (extra 110m x 70m); football field (extra 80m x 60m);
- ► Run (track and field) track 400 m (8 lanes, rubber coating);