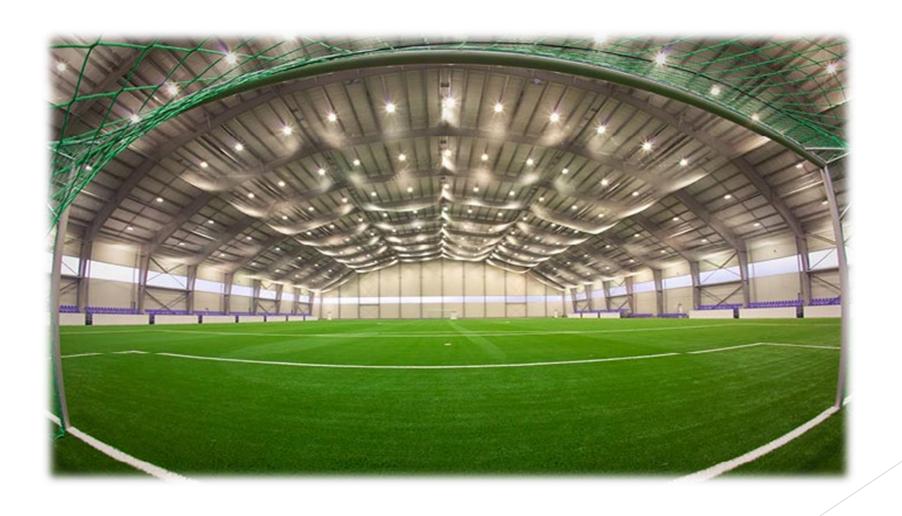

### Brest region Installation № 63

- Stadium: football field (the main 100m x 70m synthetic coating);
- ► Football field (extra 110m x 70m); football field (extra 80m x 60m);
- ► Run (track and field) track 400 m (8 lanes, rubber coating);