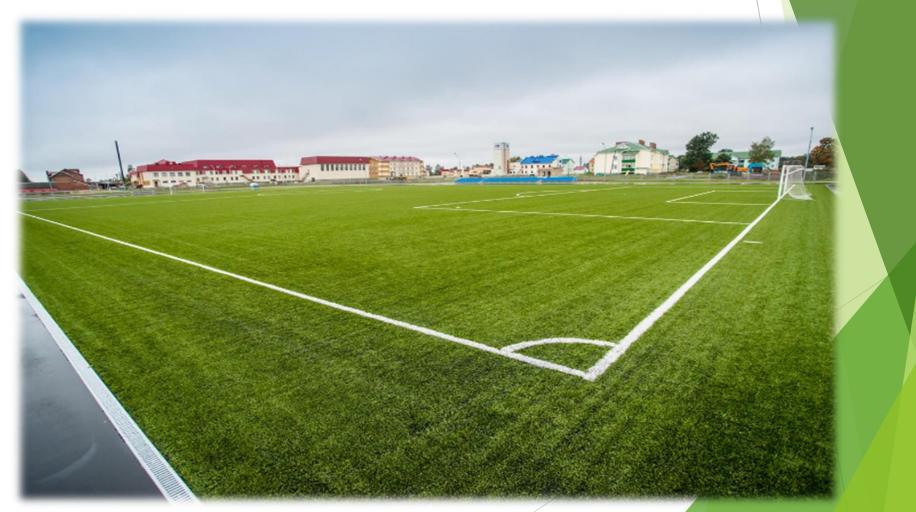

### Brest region Installation № 63

- Stadium: football field (the main 100m x 70m synthetic coating);
- ► Football field (extra 110m x 70m); football field (extra 80m x 60m);
- ► Run (track and field) track 400 m (8 lanes, rubber coating);