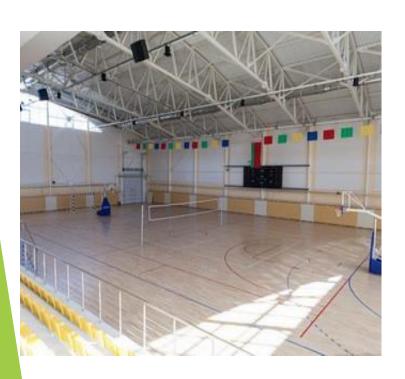

- choreography room (linoleum)
- sauna
- mini-football field (20x40m), basketball, volleyball, tennis and badminton courts (standard sizes, synthetic coating)
- ▶ football field (100x68m). 2 sports halls (strip flooring) (36x24m, 15x12m)
- 2 sports halls, 15\*12 m