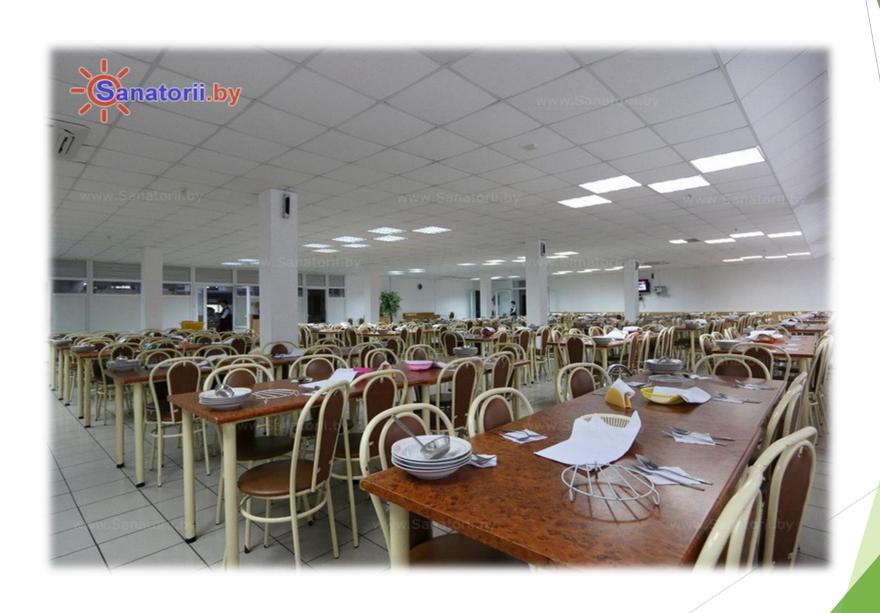

#### Meals: restaurant

➤ You can eat in a restaurant that is situated on the 1<sup>st</sup> floor of the hotel. There is an ordered menu. The menu and traditionally high quality of dishes will leave you with positive memories about delicious and refined Belarus sian cuisine.