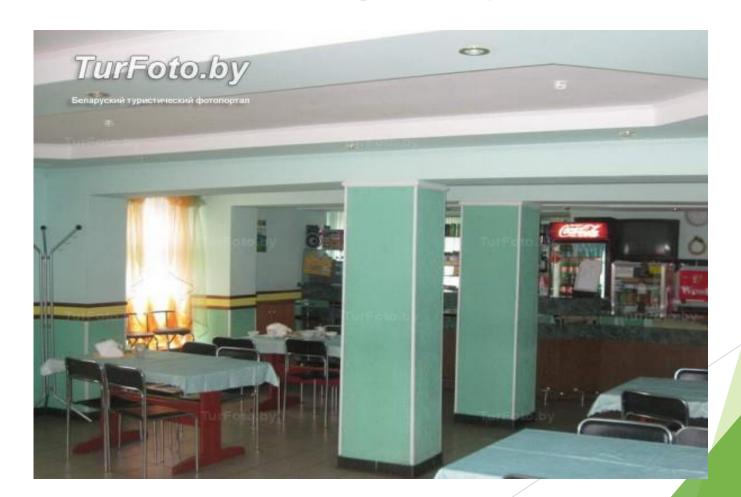

#### Meals: restaurant

➤ You can eat in a restaurant that is situated on the 1<sup>st</sup> floor of the hotel. There is an ordered menu. The menu and traditionally high quality of dishes will leave you with positive memories about delicious and refined Belarus sian cuisine.