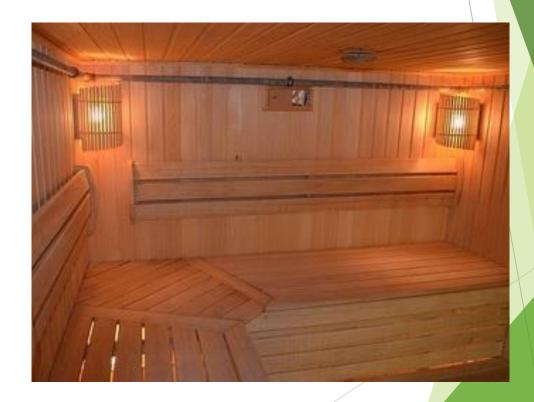

### Brest region Installation № 65

Football field has a synthetic coating, it's equipped with a sprinkle system, there is an electronic display. Field size - 105×68 m.

- There are 2 saunas, children's swimming pool and a cafeteria on the 1<sup>st</sup> floor. Both saunas have cascade showers.
- There is a well equipped gym on the 2d floor. There are several press machines of one type.
- The main swimming pool has 6 swim lanes. Width 16 m, length 25 m, depth
   2,5 m.

- choreography room (linoleum)
- sauna
- mini-football field (20x40m), basketball, volleyball, tennis and badminton courts (standard sizes, synthetic coating)
- ▶ football field (100x68m). 2 sports halls (strip flooring) (36x24m, 15x12m)
- 2 sports halls, 15\*12 m

#### Sauna with jacuzzi (Temperature: +120°C)

**Cedar barrel** 