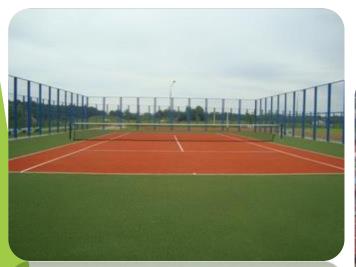

### Brest region Installation № 63

- Stadium: football field (the main 100m x 70m synthetic coating);
- ► Football field (extra 110m x 70m); football field (extra 80m x 60m);
- ► Run (track and field) track 400 m (8 lanes, rubber coating);