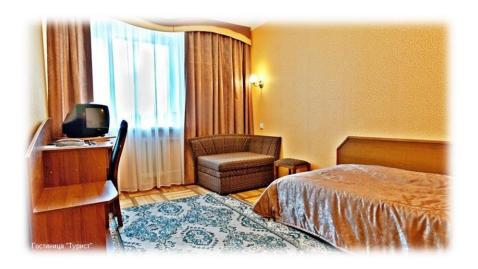

### Accommodation in hotel

There are 71 seats – 40 rooms in the hotel 1-3-seat accommodation

## 4 meals per day (cafeteria)