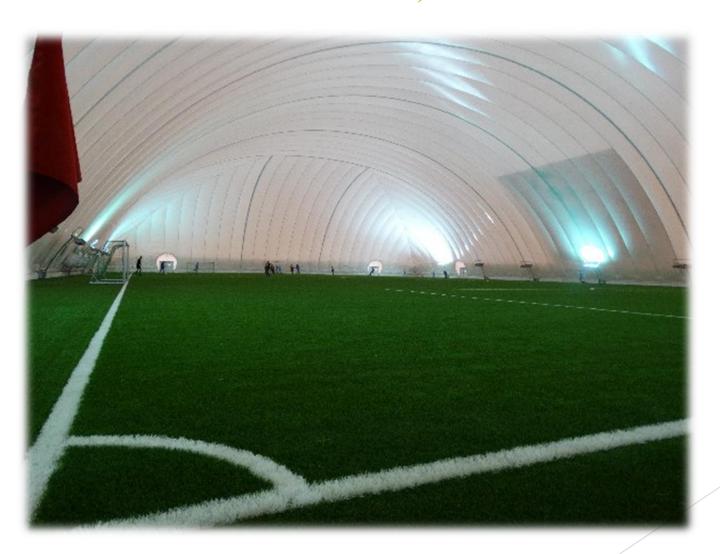

### Brest region Installation № 63

- Stadium: football field (the main 100m x 70m synthetic coating);
- ► Football field (extra 110m x 70m); football field (extra 80m x 60m);
- ► Run (track and field) track 400 m (8 lanes, rubber coating);