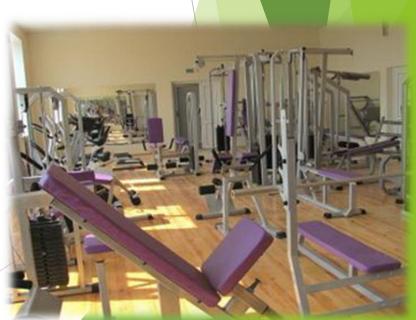

#### GAMBLING HALL: 30X 18 M

SWIMMING POOL: 25 X 16,5 M

GYM

### Brest region Installation № 65

Football field has a synthetic coating, it's equipped with a sprinkle system, there is an electronic display. Field size - 105×68 m.

- There are 2 saunas, children's swimming pool and a cafeteria on the 1<sup>st</sup> floor. Both saunas have cascade showers.
- There is a well equipped gym on the 2d floor. There are several press machines of one type.
- The main swimming pool has 6 swim lanes. Width 16 m, length 25 m, depth
   2,5 m.