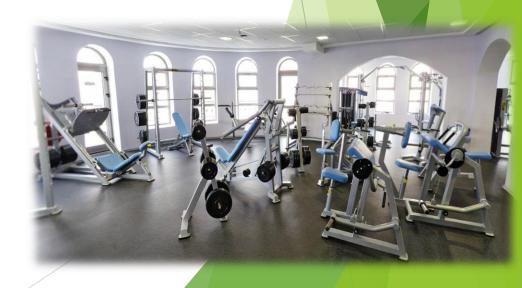

# Football

### Brest region Installation № 63

- Stadium: football field (the main 100m x 70m synthetic coating);
- ► Football field (extra 110m x 70m); football field (extra 80m x 60m);
- ► Run (track and field) track 400 m (8 lanes, rubber coating);



#### GAMBLING HALL: 30X 18 M



SWIMMING POOL: 25 X 16,5 M



GYM



## 4 meals per day



#### 2-3-seat accommodation in hotel

FREE WI-FI IN ROOMS

- CATVLOCKER ROOM
  - SAFE BOX







#### Meals: restaurant

➤ You can eat in a restaurant that is situated on the 1<sup>st</sup> floor of the hotel. There is an ordered menu. The menu and traditionally high quality of dishes will leave you with positive memories about delicious and refined Belarus sian cuisine.





### Brest region Installation № 65



Football field has a synthetic coating, it's equipped with a sprinkle system, there is an electronic display. Field size - 105×68 m.

- There are 2 saunas, children's swimming pool and a cafeteria on the 1<sup>st</sup> floor. Both saunas have cascade showers.
- There is a well equipped gym on the 2d floor. There are several press machines of one type.
- The