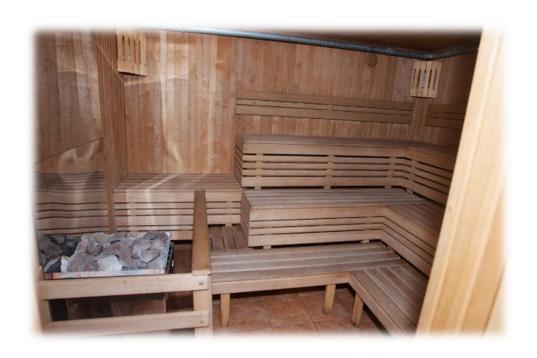

est level.





### **Hotel**

Number of rooms - 16, number of seats - 44. accommodation (1-3 people) with conveniences, block system (2+2, 4+2 with shared block facilities)







There is a café-bar in the hotel (4 meals per day) with a comfortable ball-room, a hairdressing saloon, a solarium, a sauna, billiards, a health club, a tourism office.





Hotel accommodation (1-3 people in a room), block system (2+2, 2+2+2, 1+1+1, 3+4) with shared block facilities





# There is a café for 50 seats in the hotel at your disposal.

4 meals per day.



# Gomel region Installation №80

Football field with synthetic coating Size: 110 x 70 m



Swimming pool Size: 25 x 8,5 m (3 swim lanes)





Sports hall for team sports (36x18 m)

Ping-pong room



#### Sauna with jacuzzi (Temperature: +120°C)





**Cedar barrel** 



### Accommodation in hotel

There are 71 seats – 40 rooms in the hotel 1-3-seat accommodation



## 4 meals per day (cafeteria)



# Mogilev region Installation №110

Standard football field 100\*90 with synthetic coating





- > sports hall
  - **gym**
  - sauna







#### Accommodation + meals: hotel

- ▶ 52 comfortable rooms (73 seats)
- All rooms are furnished and are equipped with a phone, a multichannel digital TV ZALA, a fridge, a shower.
- There are a parking, a conference-hall, a hairdressing saloon, billiards, a sauna, a locker room, a free Internet (Wi-Fi) at your disposal.
- Cafeteria (4 meals per day)







# Accommodation in a hotel-type dormitory (block 2+2, shared block facilities)





### Vitebsk region Installation №10

Standard football field