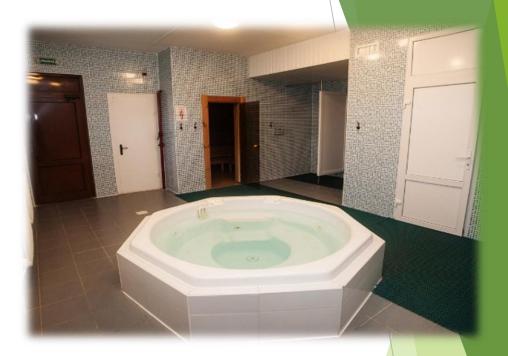

t level.





### **Hotel**

Number of rooms - 16, number of seats - 44. accommodation (1-3 people) with conveniences, block system (2+2, 4+2 with shared block facilities)







There is a café-bar in the hotel (4 meals per day) with a comfortable ball-room, a hairdressing saloon, a solarium, a sauna, billiards, a health club, a tourism office.





Hotel accommodation (1-3 people in a room), block system (2+2, 2+2+2, 1+1+1, 3+4) with shared block facilities





# There is a café for 50 seats in the hotel at your disposal.

4 meals per day.



# Gomel region Installation №80

Football field with synthetic coating Size: 110 x 70 m



Swimming pool Size: 25 x 8,5 m (3 swim lanes)





Sports hall for team sports (36x18 m)

Ping-pong room



#### Sauna with jacuzzi (Temperature: +120°C)





**Cedar barrel** 



### Accommodation in hotel

There are 71 seats – 40 rooms in the hotel 1-3-seat accommodation



## 4 meals per day (cafeteria)



# Mogilev region Installation №110

Standard football field 100\*90 with synthetic coating





- > sports hall
  - **gym**
  - sauna







#### Accommodation + meals: hotel

- ▶ 52 comfortable rooms (73 seats)
- All rooms are furnished and are equipped with a phone, a multichannel digital TV ZALA, a fridge, a shower.
- There are a parking, a conference-hall, a hairdressing saloon, billiards, a sauna, a locker room, a free Internet (Wi-Fi) at your disposal.
- Cafeteria (4 meals per day)







# Accommodation in a hotel-type dormitory (block 2+2, shared block facilities)





### Vitebsk region Installation №10

Standard football field w