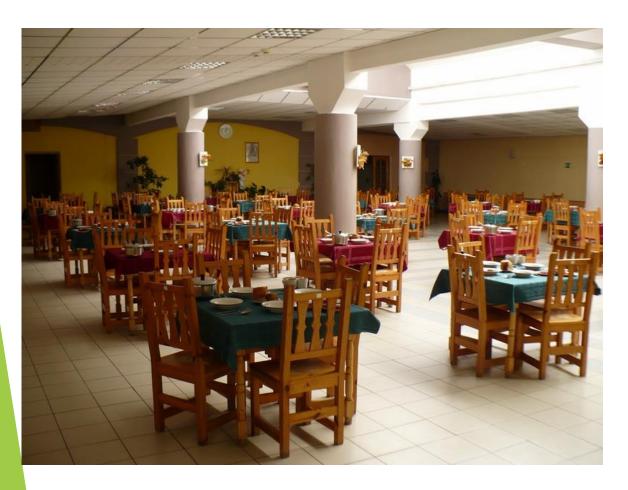

#### Meals: restaurant

➤ You can eat in a restaurant that is situated on the 1<sup>st</sup> floor of the hotel. There is an ordered menu. The menu and traditionally high quality of dishes will leave you with positive memories about delicious and refined Belarus sian cuisine.