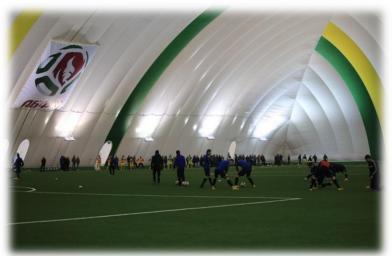

### Brest region Installation № 63

- Stadium: football field (the main 100m x 70m synthetic coating);
- ► Football field (extra 110m x 70m); football field (extra 80m x 60m);
- ► Run (track and field) track 400 m (8 lanes, rubber coating);