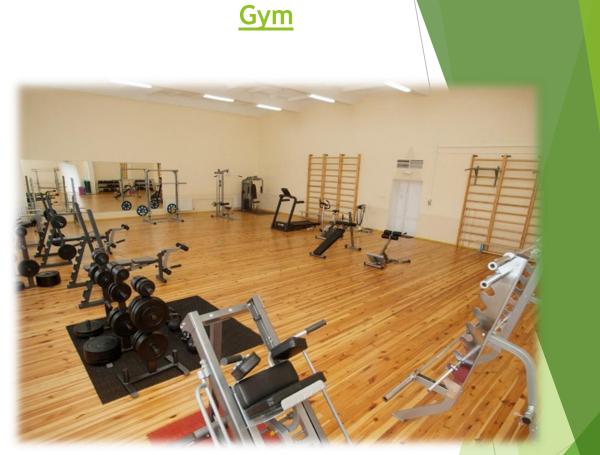

he request of EHF this stadium meets standards and is perfect for competitions in field hockey of the highest level.





### **Hotel**

Number of rooms - 16, number of seats - 44. accommodation (1-3 people) with conveniences, block system (2+2, 4+2 with shared block facilities)







There is a café-bar in the hotel (4 meals per day) with a comfortable ball-room, a hairdressing saloon, a solarium, a sauna, billiards, a health club, a tourism office.





Hotel accommodation (1-3 people in a room), block system (2+2, 2+2+2, 1+1+1, 3+4) with shared block facilities





# There is a café for 50 seats in the hotel at your disposal.

4 meals per day.



# Gomel region Installation №80

Football field with synthetic coating Size: 110 x 70 m



Swimming pool Size: 25 x 8,5 m (3 swim lanes)





Sports hall for team sports (36x18 m)

Ping-pong room



#### Sauna with jacuzzi (Temperature: +120°C)





**Cedar barrel** 



### Accommodation in hotel

There are 71 seats – 40 rooms in the hotel 1-3-seat accommodation



## 4 meals per day (cafeteria)



# Mogilev region Installation №110

Standard football field 100\*90 with synthetic coating





- > sports hall
  - **gym**
  - sauna







#### Accommodation + meals: hotel

- ▶ 52 comfortable rooms (73 seats)
- All rooms are furnished and are equipped with a phone, a multichannel digital TV ZALA, a fridge, a shower.
- There are a parking, a conference-hall, a hairdressing saloon, billiards, a sauna, a locker room, a free Internet (Wi-Fi) at your disposal.
- Cafeteria (4 meals per day)







# Accommodation in a hotel-type dormit