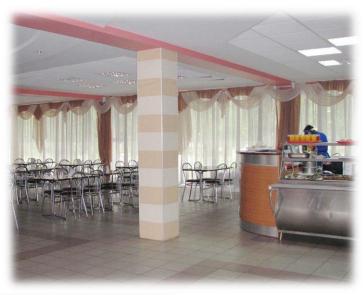

#### Meals: restaurant

➤ You can eat in a restaurant that is situated on the 1<sup>st</sup> floor of the hotel. There is an ordered menu. The menu and traditionally high quality of dishes will leave you with positive memories about delicious and refined Belarus sian cuisine.