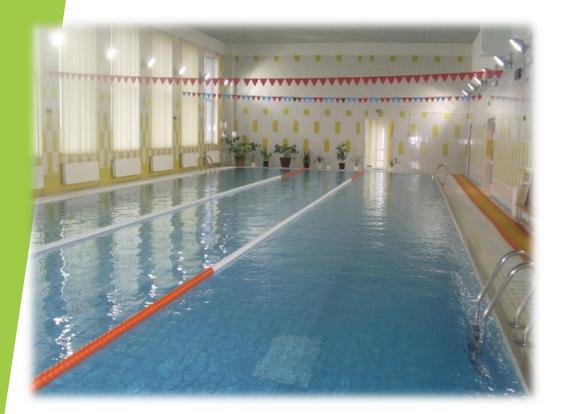

the request of EHF this stadium meets standards and is perfect for competitions in field hockey of the highest level.





### **Hotel**

Number of rooms - 16, number of seats - 44. accommodation (1-3 people) with conveniences, block system (2+2, 4+2 with shared block facilities)







There is a café-bar in the hotel (4 meals per day) with a comfortable ball-room, a hairdressing saloon, a solarium, a sauna, billiards, a health club, a tourism office.





Hotel accommodation (1-3 people in a room), block system (2+2, 2+2+2, 1+1+1, 3+4) with shared block facilities





# There is a café for 50 seats in the hotel at your disposal.

4 meals per day.



# Gomel region Installation №80

Football field with synthetic coating Size: 110 x 70 m



Swimming pool Size: 25 x 8,5 m (3 swim lanes)





Sports hall for team sports (36x18 m)

Ping-pong room



#### Sauna with jacuzzi (Temperature: +120°C)





**Cedar barrel** 



### Accommodation in hotel

There are 71 seats – 40 rooms in the hotel 1-3-seat accommodation



## 4 meals per day (cafeteria)



# Mogilev region Installation №110

Standard football field 100\*90 with synthetic coating





- > sports hall
  - **gym**
  - sauna







#### Accommodation + meals: hotel

- ▶ 52 comfortable rooms (73 seats)
- All rooms are furnished and are equipped with a phone, a multichannel digital TV ZALA, a fridge, a shower.
- There are a parking, a conference-hall, a hairdressing saloon, billiards, a sauna, a locker room, a free Internet (Wi-Fi) at your disposal.
- Cafeteria (4 meals per day)







# Accommodation in a hotel-type dorm