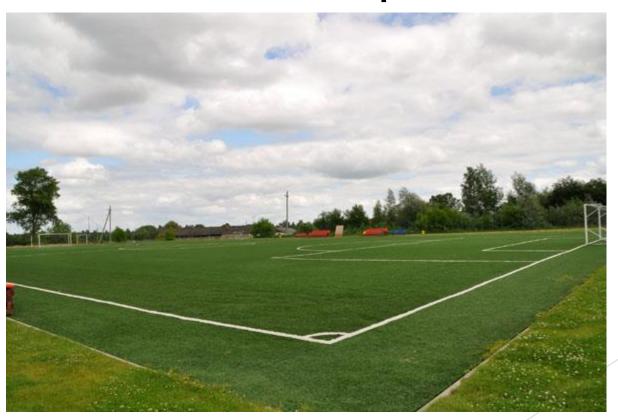

### Brest region Installation № 63

- Stadium: football field (the main 100m x 70m synthetic coating);
- ► Football field (extra 110m x 70m); football field (extra 80m x 60m);
- ► Run (track and field) track 400 m (8 lanes, rubber coating);

### Brest region Installation № 65

Football field has a synthetic coating, it's equipped with a sprinkle system, there is an electronic display. Field size - 105×68 m.

- There are 2 saunas, children's swimming pool and a cafeteria on the 1<sup>st</sup> floor. Both saunas have cascade showers.
- There is a well equipped gym on the 2d floor. There are several press machines of one type.
- The main swimming pool has 6 swim lanes. Width 16 m, length 25 m, depth
   2,5 m.