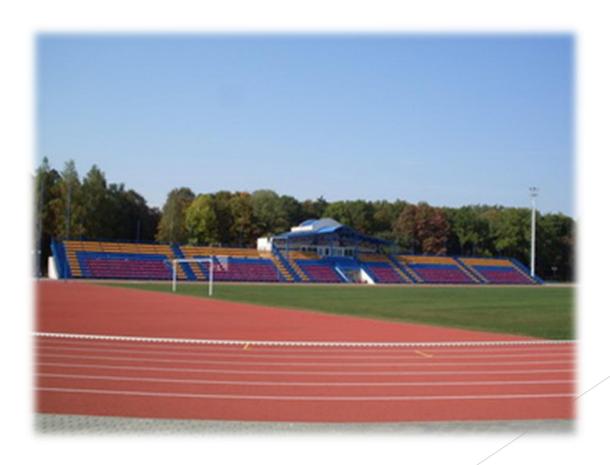

### Brest region Installation № 63

- Stadium: football field (the main 100m x 70m synthetic coating);
- ► Football field (extra 110m x 70m); football field (extra 80m x 60m);
- ► Run (track and field) track 400 m (8 lanes, rubber coating);