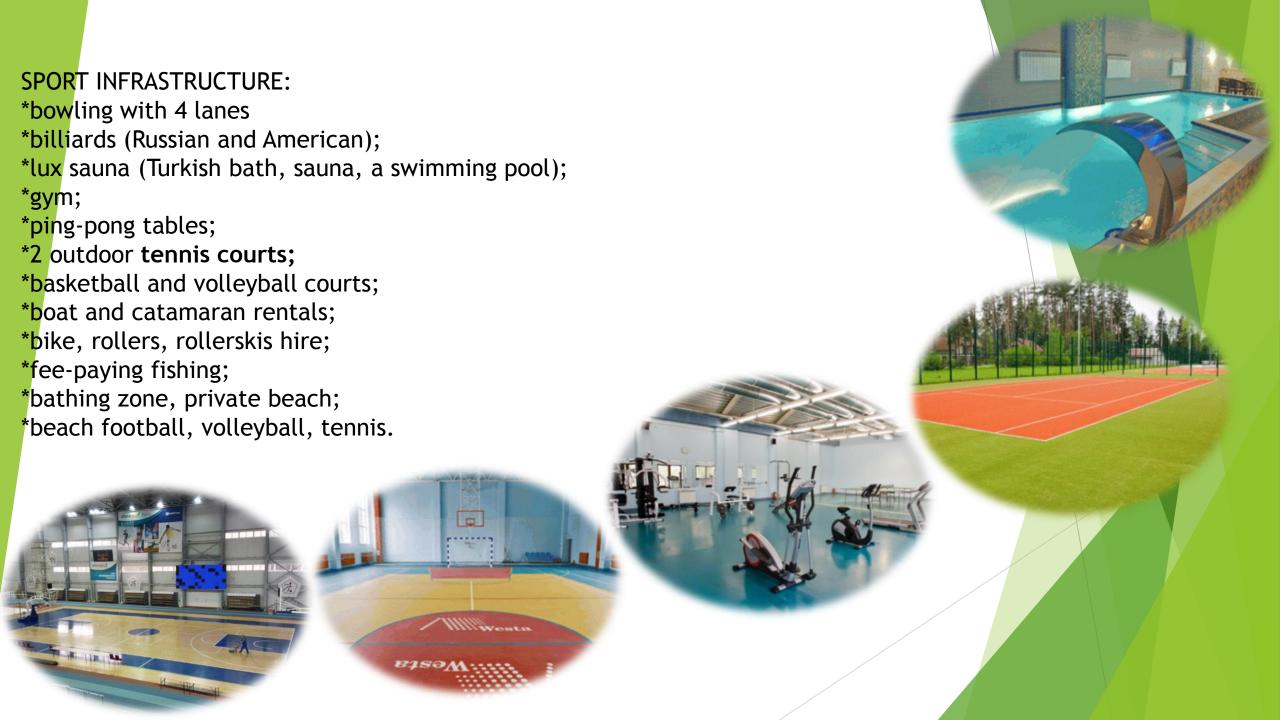

fortable rooms (73 seats)
- All rooms are furnished and are equipped with a phone, a multichannel digital TV ZALA, a fridge, a shower.
- There are a parking, a conference-hall, a hairdressing saloon, billiards, a sauna, a locker room, a free Internet (Wi-Fi) at your disposal.
- Cafeteria (4 meals per day)







# Accommodation in a hotel-type dormitory (block 2+2, shared block facilities)





### Vitebsk region Installation №10

Standard football field with synthetic coating
The field is situated in 9 km from the place of accommodation



# Sports halls Outdoor courts





# Accommodation: 2-3-seat block-type rooms (shared block facilities)







# 4 meals per day





### Minsk region Installation №114

Football field (size -105 x 70,2 m), area - 0,74 ha with natural grass coating.





#### **MEALS AND ACCOMMODATION FOR ATHLETES**

4 meals per day







Accommodation: 1-3-seat rooms.

### Brest region Object №. 67

► Football field with artificial turf 90x60



#### **►** Additionally:

treadmills 6x330 meters
a 25 metre swimming pool
games room 18x36 meters
outdoor play areas
with artificial turf
(basketball, volleyball, tennis, mini-football)









#### Accommodation - hotel

- ▶ 1-2-3 person in room with private facilities
- 4 meals a day (walking distance)





## Brest region Object №70

▶ 105h68 football field with artificial turf



#### **Additionally:**

the 25 metre pool games room planar platform hockey pitch











#### Accommodation - hotel

- ▶ 1-2-3 person in room with private facilities
- 4 meals a day in cafes (walking distance)





#### Accom