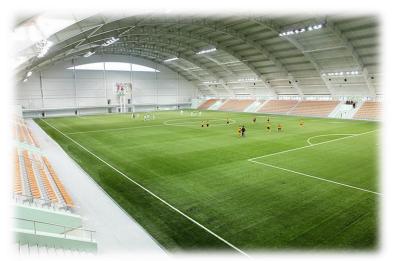

#### Stadium

Nowadays this stadium represent a modern sport venue of European class with two synthetic fields of high quality intended for field hockey, with automatic watering system, the building of Olympic reserve team sports center, with spectator stands (2000 seats). At the request of EHF this stadium meets standards and is perfect for competitions in field hockey of the highest level.