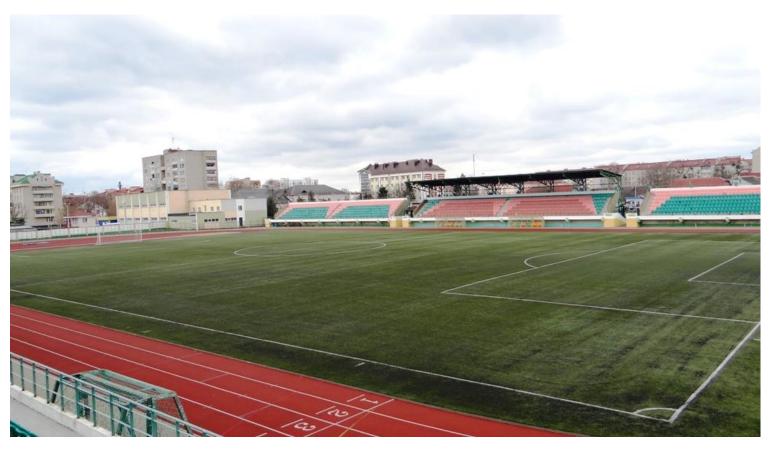

### Brest region Installation № 63

- Stadium: football field (the main 100m x 70m synthetic coating);
- ► Football field (extra 110m x 70m); football field (extra 80m x 60m);
- ► Run (track and field) track 400 m (8 lanes, rubber coating);