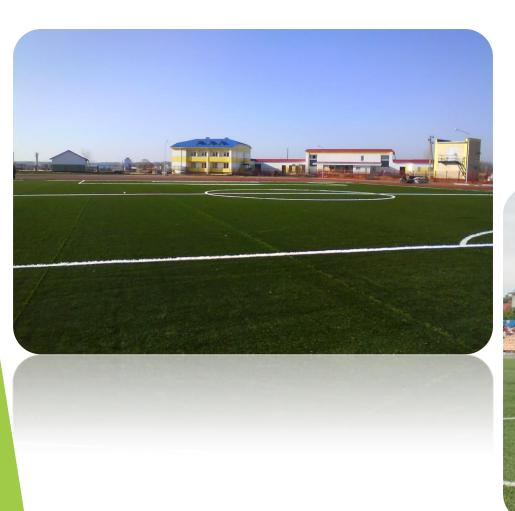

### Brest region Installation № 63

- Stadium: football field (the main 100m x 70m synthetic coating);
- ► Football field (extra 110m x 70m); football field (extra 80m x 60m);
- ► Run (track and field) track 400 m (8 lanes, rubber coating);