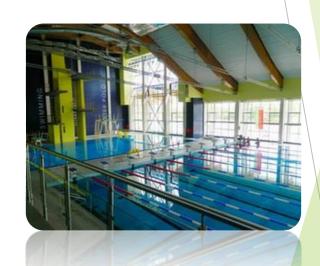

### Pool: 5 lanes; pool depth of 160 cm

On the ground floor is a gym - total area 160 m<sup>2</sup>, dressing room (male, female); showers (6 cabin); the toilet (one by one) in each compartment. On the second floor you will find coaching, medical office, storage room for inventory. The total construction area 1,500 m<sup>2</sup>