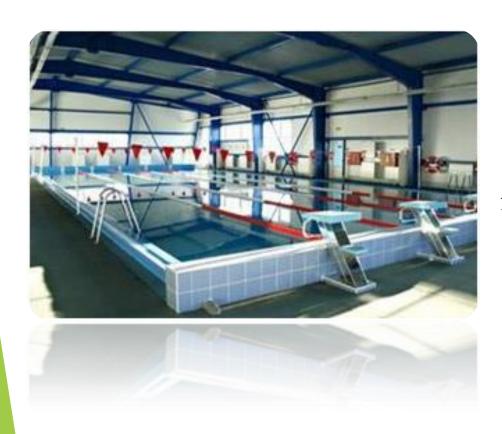

basketball, volleyball, tennis, mini-football)









#### Accommodation - hotel

- ▶ 1-2-3 person in room with private facilities
- 4 meals a day (walking distance)





## Brest region Object №70

▶ 105h68 football field with artificial turf



#### **Additionally:**

the 25 metre pool games room planar platform hockey pitch











#### Accommodation - hotel

- ▶ 1-2-3 person in room with private facilities
- 4 meals a day in cafes (walking distance)





#### Accommodation - hotel

- ▶ 1-2 person in room with private facilities
- ▶ 4 meals a day in cafes (9 km from ice, transfer)





## Brest region Object № 45 Football field 100 x 75 turf





#### Ice arena, gym, fitness



Wrestling hall – 12,2\*32,9 sq. m (402 sq. m.)



Games room



### Pool: 5 lanes; pool depth of 160 cm



On the ground floor is a gym - total area 160 m<sup>2</sup>, dressing room (male, female); showers (6 cabin); the toilet (one by one) in each compartment. On the second floor you will find coaching, medical office, storage room for inventory. The total construction area 1,500 m<sup>2</sup>

#### Accommodation: hotel

- ► One hotel is located in the city center within walking distance from the river, the number of rooms 30 beds in 1-3 bed rooms
- ► Another hotel with a 1-2 bed rooms, total capacity of 65 beds











## Food 4 times a day



# Object 94 Gomel region





#### Hotel

(1-2-3 person in room with private facilities)







#### 4-meals cafe (walking distance)



Extras: gym, dance room, a planar pad, large (40x20) and small (28x18) halls, swimming pool 50 m, a hockey court