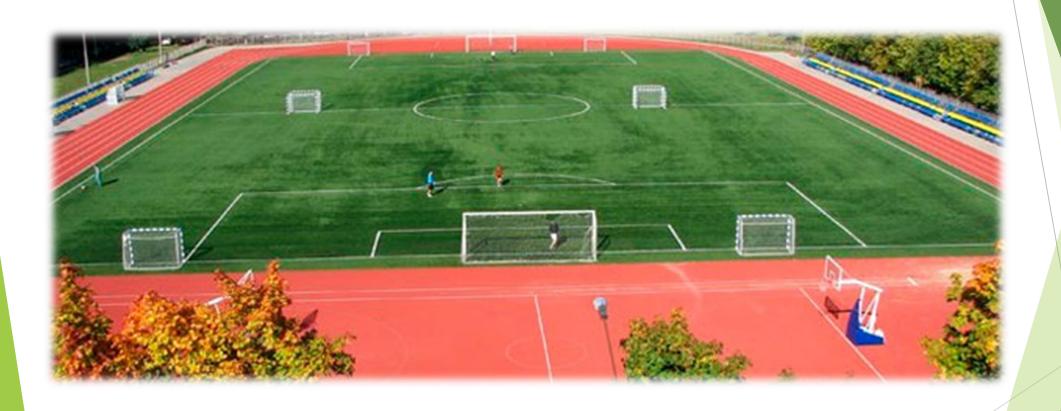

### Brest region Installation № 63

- Stadium: football field (the main 100m x 70m synthetic coating);
- ► Football field (extra 110m x 70m); football field (extra 80m x 60m);
- ► Run (track and field) track 400 m (8 lanes, rubber coating);