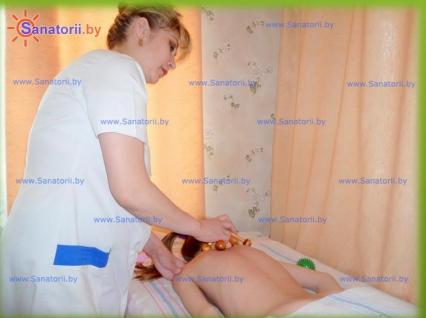

#### medical services:

- ► <u>therapy tank</u>
- ► therapy shower
- **▶** inhaling
- massage
- ► underwater massage treatment
- ► <u>light therapy</u>
- **thermotherapy**
- electric treatment

- ▶ 6 meals per day
- ➤ Canteen-club