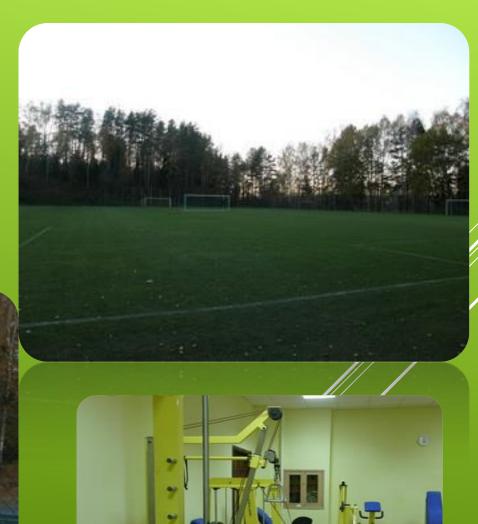

# RECREATIONAL CAMPS, SANATORIA (PART 2)

- ► Installation №13
- > Children's recreational camp, Gomel region

Children's rehabilitation and health camp is located in Gomel region and surrounded by mixed forest. There is a river at the distance of 200 m.

#### medical services:

- ► <u>therapy tank</u>
- ► therapy shower
- **▶** inhaling
- massage
- ► underwater massage treatment
- ► <u>light therapy</u>
- **thermotherapy**
- electric treatment

- ▶ 6 meals per day
- ➤ Canteen-club

- > Accommodation:
- **▶ 2-seat in block (2+2)**
- **▶ 4-seat single room**

- ➤ Installation 29
- > Children's rehabilitation and health camp, Minsk region

INFRASTRUCTURE: PLAYGROUND STRUCTURES FOR CHILDREN; PICNIC AREAS; SPORTS HALL; PING-PONG ROOM; TENNIS COURT; VOLLEYBALL AND BASKETBALL COURTS; MINI-FOOTBALL FIELD WITH SYNTHETIC COATING; SAUNA-SWIMMING POOL; DANCE HALL; HALL FOR CULTURAL EVENTS.