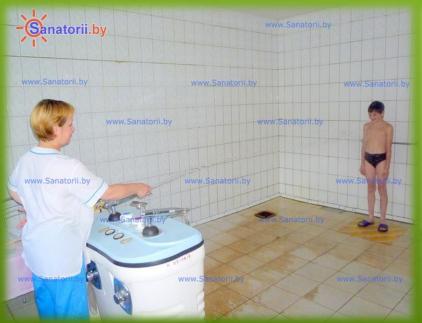

#### medical services:

- ► <u>therapy tank</u>
- ► therapy shower
- **▶** inhaling
- massage
- ► underwater massage treatment
- ► <u>light therapy</u>
- **thermotherapy**
- electric treatment

- ▶ 6 meals per day
- ➤ Canteen-club