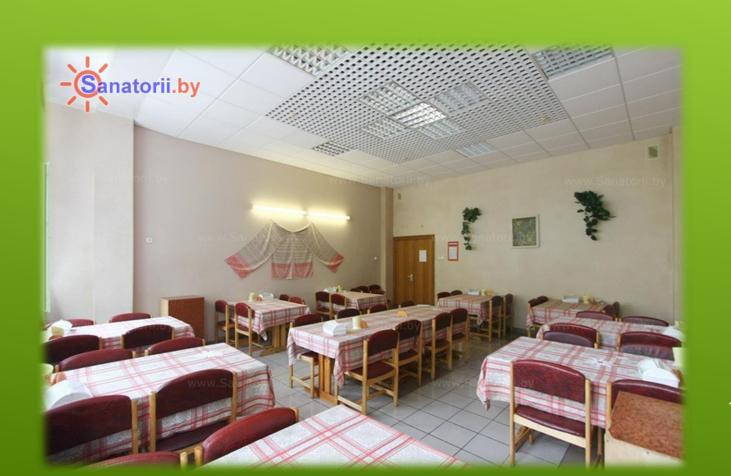

## ACCOMMODATION: THIS CAMP IS INTENDED FOR 300 CHILDREN. 2-4-SEAT COMFORTABLE ROOMS. THERE ARE DOCTORS' OFFICES, MASSAGE ROOMS AND FLOOR NURSE OFFICE ON EACH FLOOR OF BEDROOM BLOCKS.

ACCOMMODATION: THERE IS A COMFORTABLE CANTEEN WITH DINING ROOM (300 SEATS) IN THE CAMP. ONE TYPE WHITEWARE WITH BRAND NAME, CUTLERY MADE OF STAINLESS STEEL ARE USED IN THE FOOD UNIT. WAITERS SERVE GUESTS IN BRAND CLOTHES. 6 MEALS PER DAY. MEAL IS BALANCED ACCORDING TO CHEMICAL MAKEUP AND 2 COMPLEXES OF 2-WEEK PERSPECTIVE MENU (2 SEASONS). THERE ARE SEAFOOD, FRESH VEGETABLES, FRUITS, JUICES IN THE MENU THAT HELP TO ELIMINATE RADIONUCLIDE FROM THE ORGANISM.

#### FOOD

 Dining room and recreation complex located in a separate building, 2 halls: small hall for 60 seats, a large hall for 260 seats. Food - five times. Customized menu.

Installation 31 Children's health camp, Minsk region