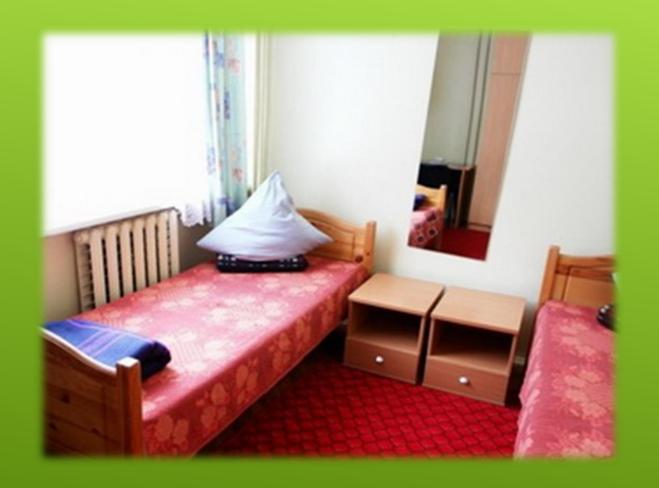

- > Accommodation:
- **▶ 2-seat in block (2+2)**
- **▶ 4-seat single room**

- ➤ Installation 29
- > Children's rehabilitation and health camp, Minsk region

INFRASTRUCTURE: PLAYGROUND STRUCTURES FOR CHILDREN; PICNIC AREAS; SPORTS HALL; PING-PONG ROOM; TENNIS COURT; VOLLEYBALL AND BASKETBALL COURTS; MINI-FOOTBALL FIELD WITH SYNTHETIC COATING; SAUNA-SWIMMING POOL; DANCE HALL; HALL FOR CULTURAL EVENTS.

## ACCOMMODATION: THIS CAMP IS INTENDED FOR 300 CHILDREN. 2-4-SEAT COMFORTABLE ROOMS. THERE ARE DOCTORS' OFFICES, MASSAGE ROOMS AND FLOOR NURSE OFFICE ON EACH FLOOR OF BEDROOM BLOCKS.

ACCOMMODATION: THERE IS A COMFORTABLE CANTEEN WITH DINING ROOM (300 SEATS) IN THE CAMP. ONE TYPE WHITEWARE WITH BRAND NAME, CUTLERY MADE OF STAINLESS STEEL ARE USED IN THE FOOD UNIT. WAITERS SERVE GUESTS IN BRAND CLOTHES. 6 MEALS PER DAY. MEAL IS BALANCED ACCORDING TO CHEMICAL MAKEUP AND 2 COMPLEXES OF 2-WEEK PERSPECTIVE MENU (2 SEASONS). THERE ARE SEAFOOD, FRESH VEGETABLES, FRUITS, JUICES IN THE MENU THAT HELP TO ELIMINATE RADIONUCLIDE FROM THE ORGANISM.