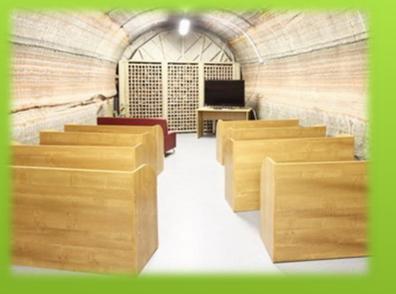

- > Accommodation:
- **▶ 2-seat in block (2+2)**
- **▶ 4-seat single room**

- ➤ Installation 29
- > Children's rehabilitation and health camp, Minsk region

INFRASTRUCTURE: PLAYGROUND STRUCTURES FOR CHILDREN; PICNIC AREAS; SPORTS HALL; PING-PONG ROOM; TENNIS COURT; VOLLEYBALL AND BASKETBALL COURTS; MINI-FOOTBALL FIELD WITH SYNTHETIC COATING; SAUNA-SWIMMING POOL; DANCE HALL; HALL FOR CULTURAL EVENTS.