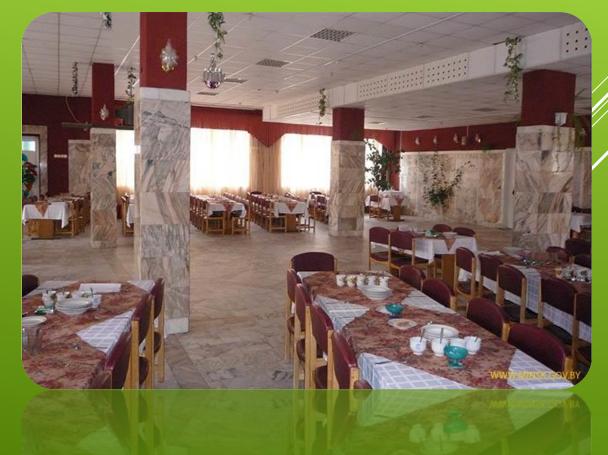

#### ACCOMMODATION

Spa complex consists of a 3-storey main building of individual buildings of a dining room, a medical building, sports and fitness complex. The room Fund of the health complex is 75 beds.

Accommodation in blocks 2+2 with private facilities on the block.

#### FOOD

 Dining room and recreation complex located in a separate building, 2 halls: small hall for 60 seats, a large hall for 260 seats. Food - five times. Customized menu.

Installation 31 Children's health camp, Minsk region