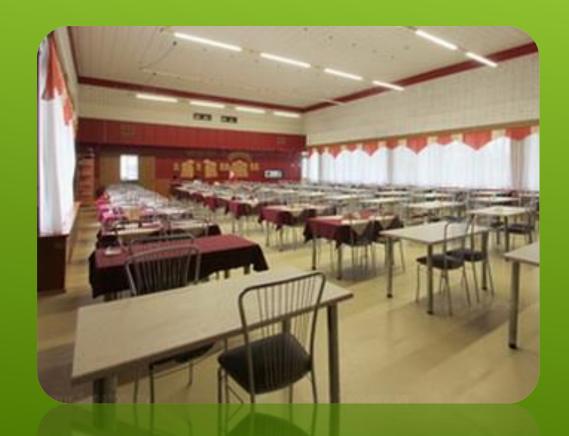

## ACCOMMODATION: THIS CAMP IS INTENDED FOR 300 CHILDREN. 2-4-SEAT COMFORTABLE ROOMS. THERE ARE DOCTORS' OFFICES, MASSAGE ROOMS AND FLOOR NURSE OFFICE ON EACH FLOOR OF BEDROOM BLOCKS.

ACCOMMODATION: THERE IS A COMFORTABLE CANTEEN WITH DINING ROOM (300 SEATS) IN THE CAMP. ONE TYPE WHITEWARE WITH BRAND NAME, CUTLERY MADE OF STAINLESS STEEL ARE USED IN THE FOOD UNIT. WAITERS SERVE GUESTS IN BRAND CLOTHES. 6 MEALS PER DAY. MEAL IS BALANCED ACCORDING TO CHEMICAL MAKEUP AND 2 COMPLEXES OF 2-WEEK PERSPECTIVE MENU (2 SEASONS). THERE ARE SEAFOOD, FRESH VEGETABLES, FRUITS, JUICES IN THE MENU THAT HELP TO ELIMINATE RADIONUCLIDE FROM THE ORGANISM.

#### FOOD

 Dining room and recreation complex located in a separate building, 2 halls: small hall for 60 seats, a large hall for 260 seats. Food - five times. Customized menu.

Installation 31 Children's health camp, Minsk region

#### FOOD

Dining room of the dispensary has one room for 255 seats and is located in a separate building, connected with the transition of the main building. Food 5 times a day

LLC Sport Unity 220053 Republic of Belarus, Minsk