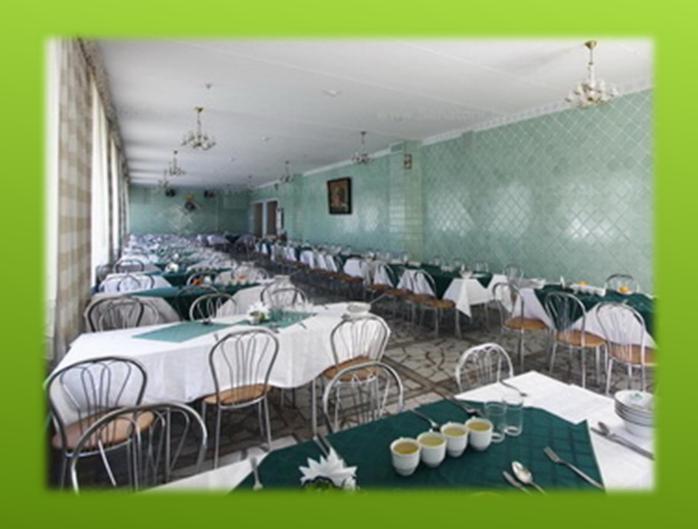

## ACCOMMODATION: THIS CAMP IS INTENDED FOR 300 CHILDREN. 2-4-SEAT COMFORTABLE ROOMS. THERE ARE DOCTORS' OFFICES, MASSAGE ROOMS AND FLOOR NURSE OFFICE ON EACH FLOOR OF BEDROOM BLOCKS.

ACCOMMODATION: THERE IS A COMFORTABLE CANTEEN WITH DINING ROOM (300 SEATS) IN THE CAMP. ONE TYPE WHITEWARE WITH BRAND NAME, CUTLERY MADE OF STAINLESS STEEL ARE USED IN THE FOOD UNIT. WAITERS SERVE GUESTS IN BRAND CLOTHES. 6 MEALS PER DAY. MEAL IS BALANCED ACCORDING TO CHEMICAL MAKEUP AND 2 COMPLEXES OF 2-WEEK PERSPECTIVE MENU (2 SEASONS). THERE ARE SEAFOOD, FRESH VEGETABLES, FRUITS, JUICES IN THE MENU THAT HELP TO ELIMINATE RADIONUCLIDE FROM THE ORGANISM.

#### FOOD

 Dining room and recreation complex located in a separate building, 2 halls: small hall for 60 seats, a large hall for 260 seats. Food - five times. Customized menu.

Installation 31 Children's health camp, Minsk region

#### FOOD

Dining room of the dispensary has one room for 255 seats and is located in a separate building, connected with the transition of the main building. Food 5 times a day

LLC Sport Unity 220053 Republic of Belarus, Minsk