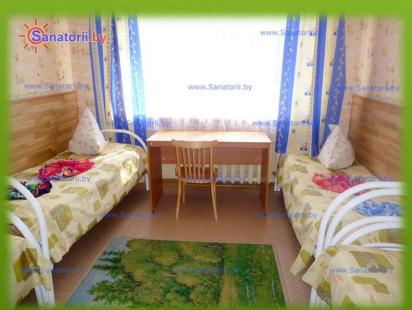

- > Accommodation:
- **▶ 2-seat in block (2+2)**
- **▶ 4-seat single room**

- ➤ Installation 29
- > Children's rehabilitation and health camp, Minsk region

INFRASTRUCTURE: PLAYGROUND STRUCTURES FOR CHILDREN; PICNIC AREAS; SPORTS HALL; PING-PONG ROOM; TENNIS COURT; VOLLEYBALL AND BASKETBALL COURTS; MINI-FOOTBALL FIELD WITH SYNTHETIC COATING; SAUNA-SWIMMING POOL; DANCE HALL; HALL FOR CULTURAL EVENTS.