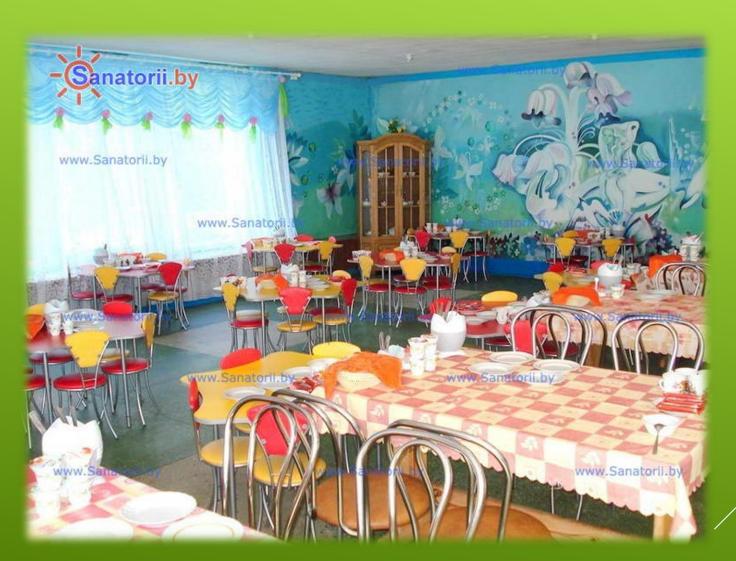

## ACCOMMODATION: THIS CAMP IS INTENDED FOR 300 CHILDREN. 2-4-SEAT COMFORTABLE ROOMS. THERE ARE DOCTORS' OFFICES, MASSAGE ROOMS AND FLOOR NURSE OFFICE ON EACH FLOOR OF BEDROOM BLOCKS.

ACCOMMODATION: THERE IS A COMFORTABLE CANTEEN WITH DINING ROOM (300 SEATS) IN THE CAMP. ONE TYPE WHITEWARE WITH BRAND NAME, CUTLERY MADE OF STAINLESS STEEL ARE USED IN THE FOOD UNIT. WAITERS SERVE GUESTS IN BRAND CLOTHES. 6 MEALS PER DAY. MEAL IS BALANCED ACCORDING TO CHEMICAL MAKEUP AND 2 COMPLEXES OF 2-WEEK PERSPECTIVE MENU (2 SEASONS). THERE ARE SEAFOOD, FRESH VEGETABLES, FRUITS, JUICES IN THE MENU THAT HELP TO ELIMINATE RADIONUCLIDE FROM THE ORGANISM.

#### FOOD

 Dining room and recreation complex located in a separate building, 2 halls: small hall for 60 seats, a large hall for 260 seats. Food - five times. Customized menu.

Installation 31 Children's health camp, Minsk region

#### FOOD

Dining room of the dispensary has one room for 255 seats and is located in a separate building, connected with the transition of the main building. Food 5 times a day

LLC Sport Unity 220053 Republic of Belarus, Minsk