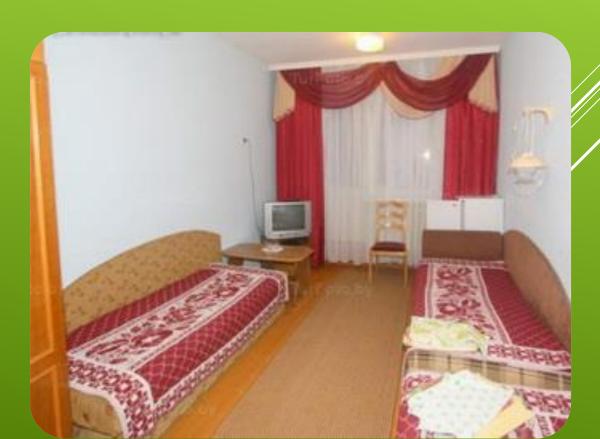

- > Accommodation:
- **▶ 2-seat in block (2+2)**
- **▶ 4-seat single room**

- ➤ Installation 29
- > Children's rehabilitation and health camp, Minsk region

INFRASTRUCTURE: PLAYGROUND STRUCTURES FOR CHILDREN; PICNIC AREAS; SPORTS HALL; PING-PONG ROOM; TENNIS COURT; VOLLEYBALL AND BASKETBALL COURTS; MINI-FOOTBALL FIELD WITH SYNTHETIC COATING; SAUNA-SWIMMING POOL; DANCE HALL; HALL FOR CULTURAL EVENTS.

## ACCOMMODATION: THIS CAMP IS INTENDED FOR 300 CHILDREN. 2-4-SEAT COMFORTABLE ROOMS. THERE ARE DOCTORS' OFFICES, MASSAGE ROOMS AND FLOOR NURSE OFFICE ON EACH FLOOR OF BEDROOM BLOCKS.

ACCOMMODATION: THERE IS A COMFORTABLE CANTEEN WITH DINING ROOM (300 SEATS) IN THE CAMP. ONE TYPE WHITEWARE WITH BRAND NAME, CUTLERY MADE OF STAINLESS STEEL ARE USED IN THE FOOD UNIT. WAITERS SERVE GUESTS IN BRAND CLOTHES. 6 MEALS PER DAY. MEAL IS BALANCED ACCORDING TO CHEMICAL MAKEUP AND 2 COMPLEXES OF 2-WEEK PERSPECTIVE MENU (2 SEASONS). THERE ARE SEAFOOD, FRESH VEGETABLES, FRUITS, JUICES IN THE MENU THAT HELP TO ELIMINATE RADIONUCLIDE FROM THE ORGANISM.