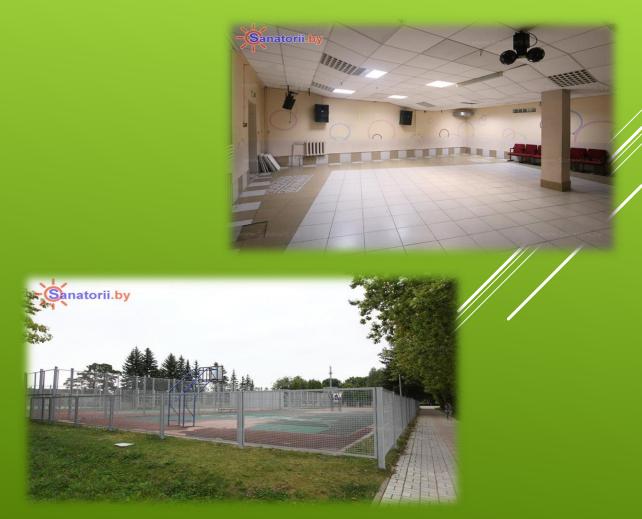

en's rehabilitation and health camp is located in Gomel region and surrounded by mixed forest. There is a river at the distance of 200 m.



#### medical services:

- ► <u>therapy tank</u>
- ► therapy shower
- **▶** inhaling
- massage
- ► underwater massage treatment
- ► <u>light therapy</u>
- **thermotherapy**
- electric treatment









- ▶ 6 meals per day
- ➤ Canteen-club



- > Accommodation:
- **▶ 2-seat in block (2+2)**
- **▶ 4-seat single room**







- ➤ Installation 29
- > Children's rehabilitation and health camp, Minsk region





INFRASTRUCTURE: PLAYGROUND STRUCTURES FOR CHILDREN; PICNIC AREAS; SPORTS HALL; PING-PONG ROOM; TENNIS COURT; VOLLEYBALL AND BASKETBALL COURTS; MINI-FOOTBALL FIELD WITH SYNTHETIC COATING; SAUNA-SWIMMING POOL; DANCE HALL; HALL FOR CULTURAL EVENTS.





## ACCOMMODATION: THIS CAMP IS INTENDED FOR 300 CHILDREN. 2-4-SEAT COMFORTABLE ROOMS. THERE ARE DOCTORS' OFFICES, MASSAGE ROOMS AND FLOOR NURSE OFFICE ON EACH FLOOR OF BEDROOM BLOCKS.







ACCOMMODATION: THERE IS A COMFORTABLE CANTEEN WITH DINING ROOM (300 SEATS) IN THE CAMP. ONE TYPE WHITEWARE WITH BRAND NAME, CUTLERY MADE OF STAINLESS STEEL ARE USED IN THE FOOD UNIT. WAITERS SERVE GUESTS IN BRAND CLOTHES. 6 MEALS PER DAY. MEAL IS BALANCED ACCORDING TO CHEMICAL MAKEUP AND 2 COMPLEXES OF 2-WEEK PERSPECTIVE MENU (2 SEASONS). THERE ARE SEAFOOD, FRESH VEGETABLES, FRUITS, JUICES IN THE MENU THAT HELP TO ELIMINATE RADIONUCLIDE FROM THE ORGANISM.



### OBJECT 26 CHILDREN'S HEALTH COMPLEX (MINSK REGION)





### **INFRASTRUCTURE**









#### ACCOMMODATION

Spa complex consists of a 3-stor