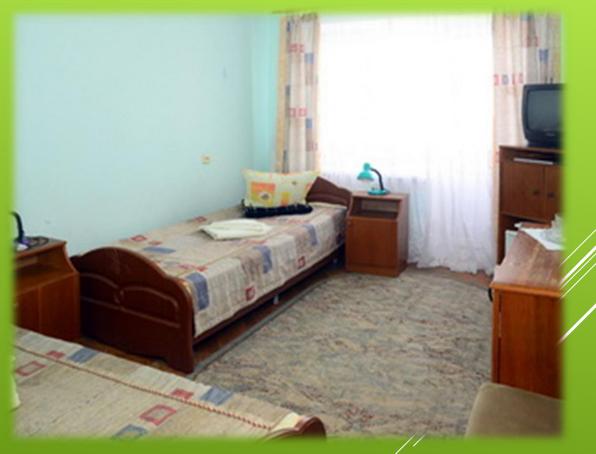

- > Accommodation:
- **▶ 2-seat in block (2+2)**
- **▶ 4-seat single room**

- ➤ Installation 29
- > Children's rehabilitation and health camp, Minsk region

INFRASTRUCTURE: PLAYGROUND STRUCTURES FOR CHILDREN; PICNIC AREAS; SPORTS HALL; PING-PONG ROOM; TENNIS COURT; VOLLEYBALL AND BASKETBALL COURTS; MINI-FOOTBALL FIELD WITH SYNTHETIC COATING; SAUNA-SWIMMING POOL; DANCE HALL; HALL FOR CULTURAL EVENTS.

## ACCOMMODATION: THIS CAMP IS INTENDED FOR 300 CHILDREN. 2-4-SEAT COMFORTABLE ROOMS. THERE ARE DOCTORS' OFFICES, MASSAGE ROOMS AND FLOOR NURSE OFFICE ON EACH FLOOR OF BEDROOM BLOCKS.

ACCOMMODATION: THERE IS A COMFORTABLE CANTEEN WITH DINING ROOM (300 SEATS) IN THE CAMP. ONE TYPE WHITEWARE WITH BRAND NAME, CUTLERY MADE OF STAINLESS STEEL ARE USED IN THE FOOD UNIT. WAITERS SERVE GUESTS IN BRAND CLOTHES. 6 MEALS PER DAY. MEAL IS BALANCED ACCORDING TO CHEMICAL MAKEUP AND 2 COMPLEXES OF 2-WEEK PERSPECTIVE MENU (2 SEASONS). THERE ARE SEAFOOD, FRESH VEGETABLES, FRUITS, JUICES IN THE MENU THAT HELP TO ELIMINATE RADIONUCLIDE FROM THE ORGANISM.