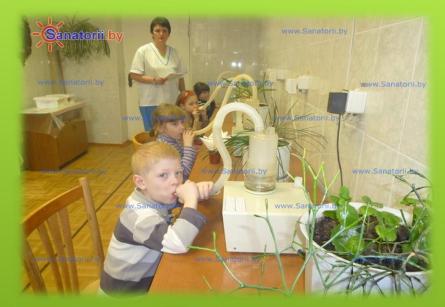

#### medical services:

- ► <u>therapy tank</u>
- ► therapy shower
- **▶** inhaling
- massage
- ► underwater massage treatment
- ► <u>light therapy</u>
- **thermotherapy**
- electric treatment

- ▶ 6 meals per day
- ➤ Canteen-club