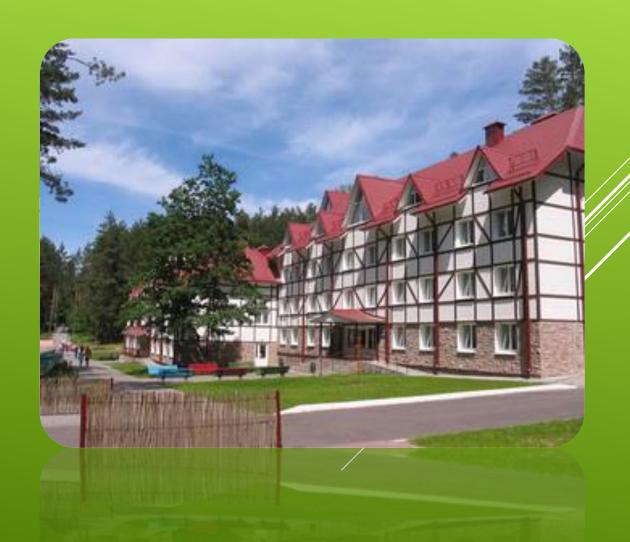

- > Accommodation:
- **▶ 2-seat in block (2+2)**
- **▶ 4-seat single room**

- ➤ Installation 29
- > Children's rehabilitation and health camp, Minsk region

INFRASTRUCTURE: PLAYGROUND STRUCTURES FOR CHILDREN; PICNIC AREAS; SPORTS HALL; PING-PONG ROOM; TENNIS COURT; VOLLEYBALL AND BASKETBALL COURTS; MINI-FOOTBALL FIELD WITH SYNTHETIC COATING; SAUNA-SWIMMING POOL; DANCE HALL; HALL FOR CULTURAL EVENTS.

## ACCOMMODATION: THIS CAMP IS INTENDED FOR 300 CHILDREN. 2-4-SEAT COMFORTABLE ROOMS. THERE ARE DOCTORS' OFFICES, MASSAGE ROOMS AND FLOOR NURSE OFFICE ON EACH FLOOR OF BEDROOM BLOCKS.

ACCOMMODATION: THERE IS A COMFORTABLE CANTEEN WITH DINING ROOM (300 SEATS) IN THE CAMP. ONE TYPE WHITEWARE WITH BRAND NAME, CUTLERY MADE OF STAINLESS STEEL ARE USED IN THE FOOD UNIT. WAITERS SERVE GUESTS IN BRAND CLOTHES. 6 MEALS PER DAY. MEAL IS BALANCED ACCORDING TO CHEMICAL MAKEUP AND 2 COMPLEXES OF 2-WEEK PERSPECTIVE MENU (2 SEASONS). THERE ARE SEAFOOD, FRESH VEGETABLES, FRUITS, JUICES IN THE MENU THAT HELP TO ELIMINATE RADIONUCLIDE FROM THE ORGANISM.