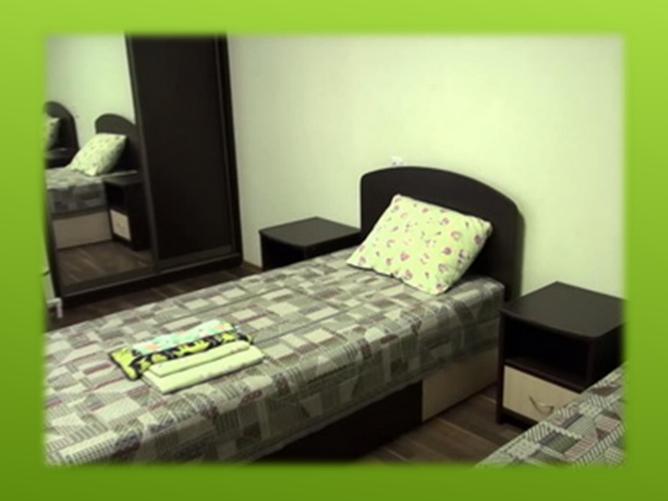

- > Accommodation:
- **▶ 2-seat in block (2+2)**
- **▶ 4-seat single room**

- ➤ Installation 29
- > Children's rehabilitation and health camp, Minsk region

INFRASTRUCTURE: PLAYGROUND STRUCTURES FOR CHILDREN; PICNIC AREAS; SPORTS HALL; PING-PONG ROOM; TENNIS COURT; VOLLEYBALL AND BASKETBALL COURTS; MINI-FOOTBALL FIELD WITH SYNTHETIC COATING; SAUNA-SWIMMING POOL; DANCE HALL; HALL FOR CULTURAL EVENTS.

Accommodation in blocks 2+2 with private facilities on the block.

#### ACCOMMODATION

The health center is the main three-storey building, which houses administration, medical building, two-storied sleeping building N≥N≥1,2,3,4,5. Accommodation in blocks of 3+3 with all amenities. The room Fund of the sanatorium is 240 places.