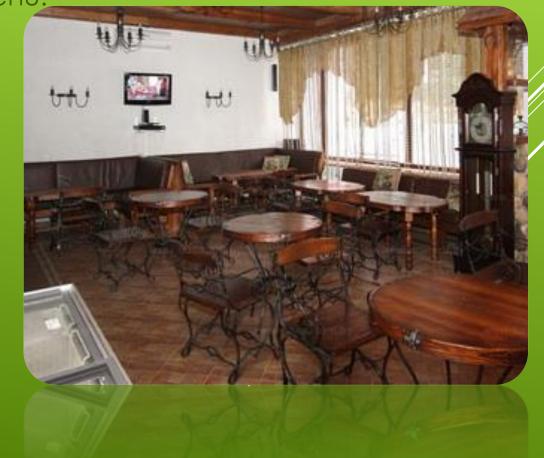

#### FOOD

 Dining room and recreation complex located in a separate building, 2 halls: small hall for 60 seats, a large hall for 260 seats. Food - five times. Customized menu.

Installation 31 Children's health camp, Minsk region