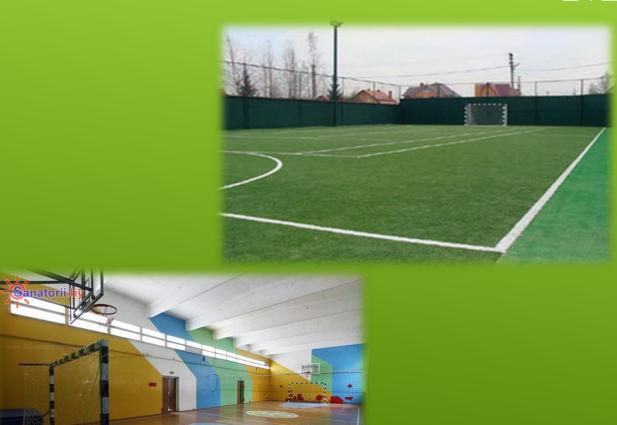

- > Accommodation:
- **▶ 2-seat in block (2+2)**
- **▶ 4-seat single room**

- ➤ Installation 29
- > Children's rehabilitation and health camp, Minsk region

INFRASTRUCTURE: PLAYGROUND STRUCTURES FOR CHILDREN; PICNIC AREAS; SPORTS HALL; PING-PONG ROOM; TENNIS COURT; VOLLEYBALL AND BASKETBALL COURTS; MINI-FOOTBALL FIELD WITH SYNTHETIC COATING; SAUNA-SWIMMING POOL; DANCE HALL; HALL FOR CULTURAL EVENTS.

### **INFRASTRUCTURE**