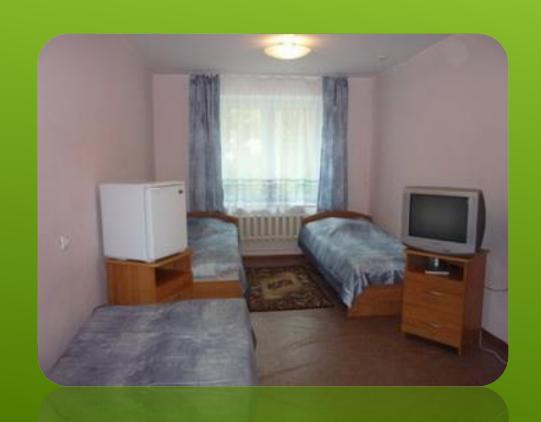

- > Accommodation:
- **▶ 2-seat in block (2+2)**
- **▶ 4-seat single room**

- ➤ Installation 29
- > Children's rehabilitation and health camp, Minsk region

INFRASTRUCTURE: PLAYGROUND STRUCTURES FOR CHILDREN; PICNIC AREAS; SPORTS HALL; PING-PONG ROOM; TENNIS COURT; VOLLEYBALL AND BASKETBALL COURTS; MINI-FOOTBALL FIELD WITH SYNTHETIC COATING; SAUNA-SWIMMING POOL; DANCE HALL; HALL FOR CULTURAL EVENTS.

## ACCOMMODATION: THIS CAMP IS INTENDED FOR 300 CHILDREN. 2-4-SEAT COMFORTABLE ROOMS. THERE ARE DOCTORS' OFFICES, MASSAGE ROOMS AND FLOOR NURSE OFFICE ON EACH FLOOR OF BEDROOM BLOCKS.

ACCOMMODATION: THERE IS A COMFORTABLE CANTEEN WITH DINING ROOM (300 SEATS) IN THE CAMP. ONE TYPE WHITEWARE WITH BRAND NAME, CUTLERY MADE OF STAINLESS STEEL ARE USED IN THE FOOD UNIT. WAITERS SERVE GUESTS IN BRAND CLOTHES. 6 MEALS PER DAY. MEAL IS BALANCED ACCORDING TO CHEMICAL MAKEUP AND 2 COMPLEXES OF 2-WEEK PERSPECTIVE MENU (2 SEASONS). THERE ARE SEAFOOD, FRESH VEGETABLES, FRUITS, JUICES IN THE MENU THAT HELP TO ELIMINATE RADIONUCLIDE FROM THE ORGANISM.