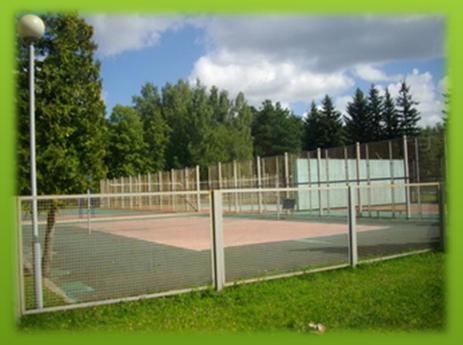

- > Accommodation:
- **▶ 2-seat in block (2+2)**
- **▶ 4-seat single room**

- ➤ Installation 29
- > Children's rehabilitation and health camp, Minsk region

INFRASTRUCTURE: PLAYGROUND STRUCTURES FOR CHILDREN; PICNIC AREAS; SPORTS HALL; PING-PONG ROOM; TENNIS COURT; VOLLEYBALL AND BASKETBALL COURTS; MINI-FOOTBALL FIELD WITH SYNTHETIC COATING; SAUNA-SWIMMING POOL; DANCE HALL; HALL FOR CULTURAL EVENTS.