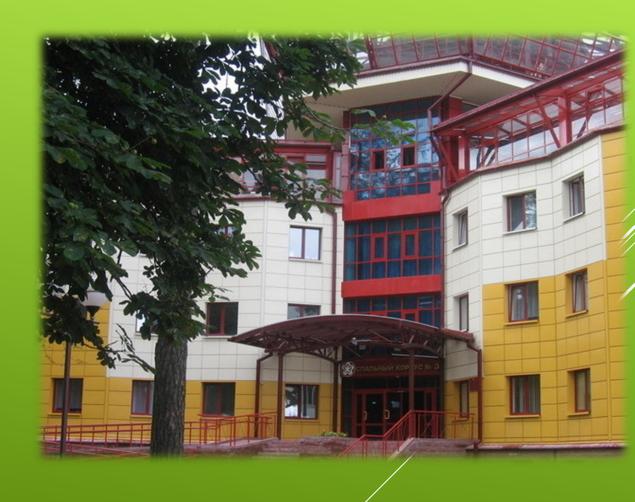

# RECREATIONAL CAMPS, SANATORIA (PART 2)

- ► Installation №13
- > Children's recreational camp, Gomel region





Children's rehabilitation and health camp is located in Gomel region and surrounded by mixed forest. There is a river at the distance of 200 m.



#### medical services:

- ► <u>therapy tank</u>
- ► therapy shower
- **▶** inhaling
- massage
- ► underwater massage treatment
- ► <u>light therapy</u>
- **thermotherapy**
- electric treatment









- ▶ 6 meals per day
- ➤ Canteen-club



- > Accommodation:
- **▶ 2-seat in block (2+2)**
- **▶ 4-seat single room**







- ➤ Installation 29
- > Children's rehabilitation and health camp, Minsk region





INFRASTRUCTURE: PLAYGROUND STRUCTURES FOR CHILDREN; PICNIC AREAS; SPORTS HALL; PING-PONG ROOM; TENNIS COURT; VOLLEYBALL AND BASKETBALL COURTS; MINI-FOOTBALL FIELD WITH SYNTHETIC COATING; SAUNA-SWIMMING POOL; DANCE HALL; HALL FOR CULTURAL EVENTS.





## ACCOMMODATION: THIS CAMP IS INTENDED FOR 300 CHILDREN. 2-4-SEAT COMFORTABLE ROOMS. THERE ARE DOCTORS' OFFICES, MASSAGE ROOMS AND FLOOR NURSE OFFICE ON EACH FLOOR OF BEDROOM BLOCKS.







ACCOMMODATION: THERE IS A COMFORTABLE CANTEEN WITH DINING ROOM (300 SEATS) IN THE CAMP. ONE TYPE WHITEWARE WITH BRAND NAME, CUTLERY MADE OF STAINLESS STEEL ARE USED IN THE FOOD UNIT. WAITERS SERVE GUESTS IN BRAND CLOTHES. 6 MEALS PER DAY. MEAL IS BALANCED ACCORDING TO CHEMICAL MAKEUP AND 2 COMPLEXES OF 2-WEEK PERSPECTIVE MENU (2 SEASONS). THERE ARE SEAFO