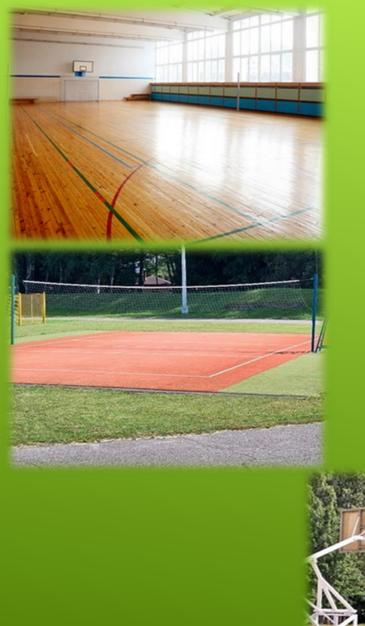

- > Accommodation:
- **▶ 2-seat in block (2+2)**
- **▶ 4-seat single room**

- ➤ Installation 29
- > Children's rehabilitation and health camp, Minsk region

INFRASTRUCTURE: PLAYGROUND STRUCTURES FOR CHILDREN; PICNIC AREAS; SPORTS HALL; PING-PONG ROOM; TENNIS COURT; VOLLEYBALL AND BASKETBALL COURTS; MINI-FOOTBALL FIELD WITH SYNTHETIC COATING; SAUNA-SWIMMING POOL; DANCE HALL; HALL FOR CULTURAL EVENTS.