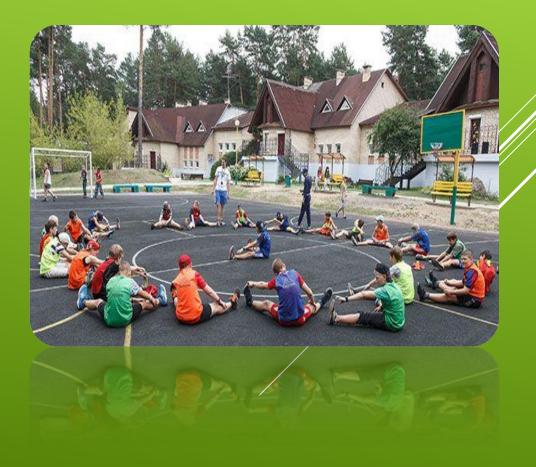

# RECREATIONAL CAMPS, SANATORIA (PART 2)

- ► Installation №13
- > Children's recreational camp, Gomel region

Children's rehabilitation and health camp is located in Gomel region and surrounded by mixed forest. There is a river at the distance of 200 m.

#### medical services:

- ► <u>therapy tank</u>
- ► therapy shower
- **▶** inhaling
- massage
- ► underwater massage treatment
- ► <u>light therapy</u>
- **thermotherapy**
- electric treatment

- ▶ 6 meals per day
- ➤ Canteen-club

- > Accommodation:
- **▶ 2-seat in block (2+2)**
- **▶ 4-seat single room**

- ➤ Installation 29
- > Children's rehabilitation and health camp, Minsk region

INFRASTRUCTURE: PLAYGROUND STRUCTURES FOR CHILDREN; PICNIC AREAS; SPORTS HALL; PING-PONG ROOM; TENNIS COURT; VOLLEYBALL AND BASKETBALL COURTS; MINI-FOOTBALL FIELD WITH SYNTHETIC COATING; SAUNA-SWIMMING POOL; DANCE HALL; HALL FOR CULTURAL EVENTS.