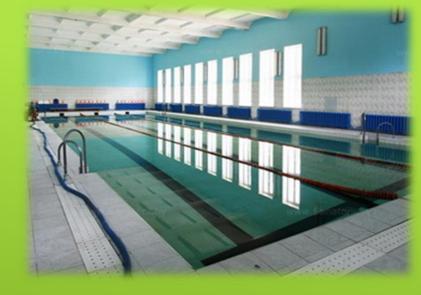

- > Accommodation:
- **▶ 2-seat in block (2+2)**
- **▶ 4-seat single room**

- ➤ Installation 29
- > Children's rehabilitation and health camp, Minsk region

INFRASTRUCTURE: PLAYGROUND STRUCTURES FOR CHILDREN; PICNIC AREAS; SPORTS HALL; PING-PONG ROOM; TENNIS COURT; VOLLEYBALL AND BASKETBALL COURTS; MINI-FOOTBALL FIELD WITH SYNTHETIC COATING; SAUNA-SWIMMING POOL; DANCE HALL; HALL FOR CULTURAL EVENTS.