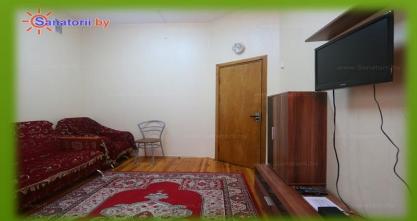

- > Accommodation:
- **▶ 2-seat in block (2+2)**
- **▶ 4-seat single room**

- ➤ Installation 29
- > Children's rehabilitation and health camp, Minsk region

INFRASTRUCTURE: PLAYGROUND STRUCTURES FOR CHILDREN; PICNIC AREAS; SPORTS HALL; PING-PONG ROOM; TENNIS COURT; VOLLEYBALL AND BASKETBALL COURTS; MINI-FOOTBALL FIELD WITH SYNTHETIC COATING; SAUNA-SWIMMING POOL; DANCE HALL; HALL FOR CULTURAL EVENTS.

## ACCOMMODATION: THIS CAMP IS INTENDED FOR 300 CHILDREN. 2-4-SEAT COMFORTABLE ROOMS. THERE ARE DOCTORS' OFFICES, MASSAGE ROOMS AND FLOOR NURSE OFFICE ON EACH FLOOR OF BEDROOM BLOCKS.

ACCOMMODATION: THERE IS A COMFORTABLE CANTEEN WITH DINING ROOM (300 SEATS) IN THE CAMP. ONE TYPE WHITEWARE WITH BRAND NAME, CUTLERY MADE OF STAINLESS STEEL ARE USED IN THE FOOD UNIT. WAITERS SERVE GUESTS IN BRAND CLOTHES. 6 MEALS PER DAY. MEAL IS BALANCED ACCORDING TO CHEMICAL MAKEUP AND 2 COMPLEXES OF 2-WEEK PERSPECTIVE MENU (2 SEASONS). THERE ARE SEAFOOD, FRESH VEGETABLES, FRUITS, JUICES IN THE MENU THAT HELP TO ELIMINATE RADIONUCLIDE FROM THE ORGANISM.