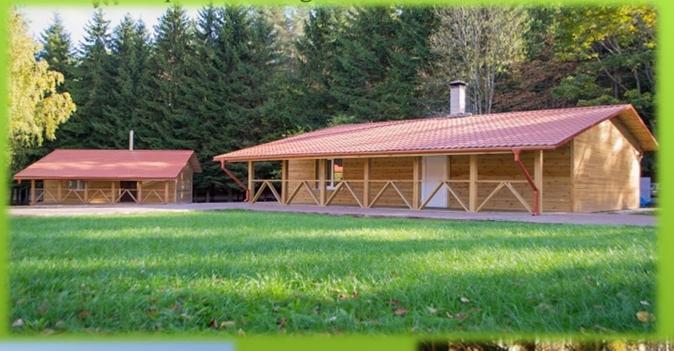

### THE OBJECT 131 CHILDREN'S SANATORIUM (MINSK DISTRICT)

Location: one camp is located 5 km from Minsk, the second in 8 km from Minsk. The dispensary is located in a pine forest on the shore of the reservoir

#### ACCOMMODATION

The health center is the main three-storey building, which houses administration, medical building, two-storied sleeping building N≥N≥1,2,3,4,5. Accommodation in blocks of 3+3 with all amenities. The room Fund of the sanatorium is 240 places.