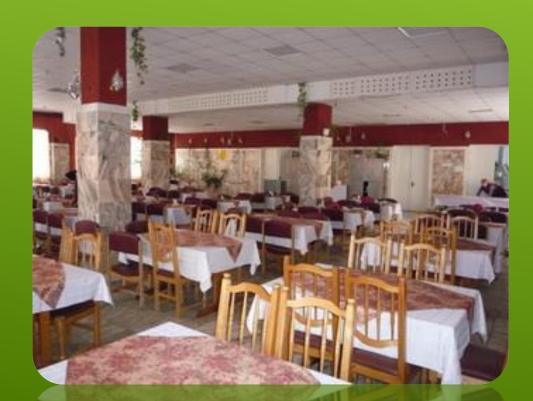

## ACCOMMODATION: THIS CAMP IS INTENDED FOR 300 CHILDREN. 2-4-SEAT COMFORTABLE ROOMS. THERE ARE DOCTORS' OFFICES, MASSAGE ROOMS AND FLOOR NURSE OFFICE ON EACH FLOOR OF BEDROOM BLOCKS.

ACCOMMODATION: THERE IS A COMFORTABLE CANTEEN WITH DINING ROOM (300 SEATS) IN THE CAMP. ONE TYPE WHITEWARE WITH BRAND NAME, CUTLERY MADE OF STAINLESS STEEL ARE USED IN THE FOOD UNIT. WAITERS SERVE GUESTS IN BRAND CLOTHES. 6 MEALS PER DAY. MEAL IS BALANCED ACCORDING TO CHEMICAL MAKEUP AND 2 COMPLEXES OF 2-WEEK PERSPECTIVE MENU (2 SEASONS). THERE ARE SEAFOOD, FRESH VEGETABLES, FRUITS, JUICES IN THE MENU THAT HELP TO ELIMINATE RADIONUCLIDE FROM THE ORGANISM.

#### FOOD

 Dining room and recreation complex located in a separate building, 2 halls: small hall for 60 seats, a large hall for 260 seats. Food - five times. Customized menu.

Installation 31 Children's health camp, Minsk region