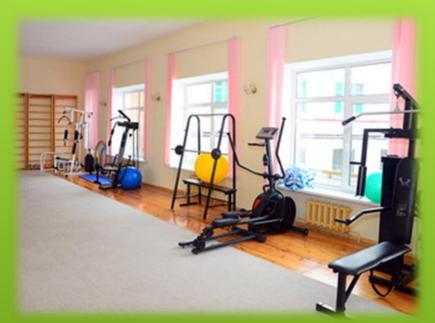

- > Accommodation:
- **▶ 2-seat in block (2+2)**
- **▶ 4-seat single room**

- ➤ Installation 29
- > Children's rehabilitation and health camp, Minsk region

INFRASTRUCTURE: PLAYGROUND STRUCTURES FOR CHILDREN; PICNIC AREAS; SPORTS HALL; PING-PONG ROOM; TENNIS COURT; VOLLEYBALL AND BASKETBALL COURTS; MINI-FOOTBALL FIELD WITH SYNTHETIC COATING; SAUNA-SWIMMING POOL; DANCE HALL; HALL FOR CULTURAL EVENTS.