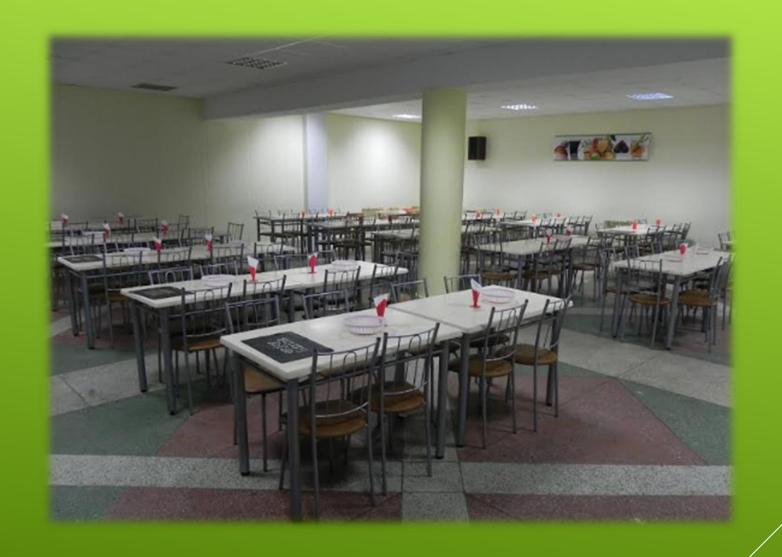

## ACCOMMODATION: THIS CAMP IS INTENDED FOR 300 CHILDREN. 2-4-SEAT COMFORTABLE ROOMS. THERE ARE DOCTORS' OFFICES, MASSAGE ROOMS AND FLOOR NURSE OFFICE ON EACH FLOOR OF BEDROOM BLOCKS.

ACCOMMODATION: THERE IS A COMFORTABLE CANTEEN WITH DINING ROOM (300 SEATS) IN THE CAMP. ONE TYPE WHITEWARE WITH BRAND NAME, CUTLERY MADE OF STAINLESS STEEL ARE USED IN THE FOOD UNIT. WAITERS SERVE GUESTS IN BRAND CLOTHES. 6 MEALS PER DAY. MEAL IS BALANCED ACCORDING TO CHEMICAL MAKEUP AND 2 COMPLEXES OF 2-WEEK PERSPECTIVE MENU (2 SEASONS). THERE ARE SEAFOOD, FRESH VEGETABLES, FRUITS, JUICES IN THE MENU THAT HELP TO ELIMINATE RADIONUCLIDE FROM THE ORGANISM.

#### FOOD

 Dining room and recreation complex located in a separate building, 2 halls: small hall for 60 seats, a large hall for 260 seats. Food - five times. Customized menu.

Installation 31 Children's health camp, Minsk region

#### FOOD

Dining room of the dispensary has one room for 255 seats and is located in a separate building, connected with the transition of the main building. Food 5 times a day

LLC Sport Unity 220053 Republic of Belarus, Minsk